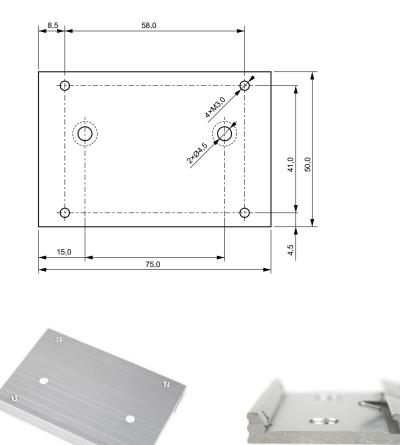

## MOUNTING KIT FOR TERMINAL TOP-HAT RAIL (DIN RAIL)



SECTRON company offers a wide portfolio of high-quality handmade cable adaptors in various versions for M2M applications.

SECTRON product portfolio includes brand connectors and coaxial cables in diameters from 0.8 mm to 10 mm suitable for frequencies up to 6 GHz. Using the latest technologies and our experience in the field, we will manufacture and test each RF cable adaptor exactly for your device.

- Mounting kit for attaching Gemalto M2M Cinterion® data terminals to a standard DIN rail.
- Accessory for TC35i/MC35i/MC39i/MC52i/MC55i/TC65 Terminal



CZ: obchod@sectron.cz

INT: sales@sectron.cz





SECTRON s.r.o. Josefa Šavla 12, 709 00 Ostrava, Czech Republic

## DRAWING

CZ: +420 556 621 030

INT: +420 556 621 020