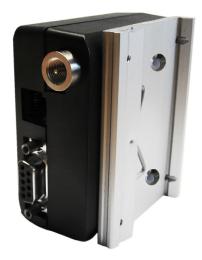

- Mounting kit for attaching Gemalto M2M Cinterion® data terminals to a standard DIN rail.
- Accessory for TC35i/MC35i/MC39i/MC52i/MC55i/TC65 Terminal

CZ: obchod@sectron.cz

INT: sales@sectron.cz

SECTRON s.r.o. Josefa Šavla 12, 709 00 Ostrava, Czech Republic