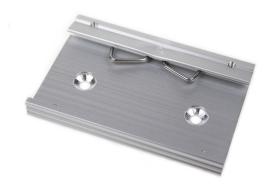

- Mounting kit for attaching Gemalto M2M Cinterion® data terminals to a standard DIN rail.
- Accessory for TC35i/MC35i/MC39i/MC52i/MC55i/TC65 Terminal

CZ: obchod@sectron.cz

INT: sales@sectron.cz

SECTRON s.r.o. Josefa Šavla 12, 709 00 Ostrava, Czech Republic