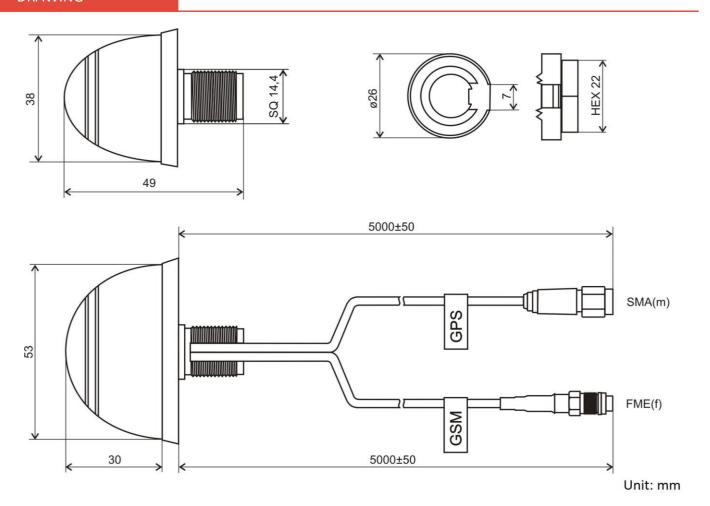

## DRAWING

ALL VARIANTS AO-AKOM-CAP Different connector variants or cable lengths are available on request.

WWW.SECTRON.CZ Tel.: +420 556 621 021

## **BENEFITS**

- Low VSWR
- Anti-vandal design

| Technology            | GSM/GPS              |
|-----------------------|----------------------|
| Frequency bands       | 900/1800/1575.42 MHz |
| Bandwidth             | -                    |
| Gain                  | 0/27 dBi             |
| VSWR                  | <2.0:1               |
| Impedance             | 50 Ohm               |
| Directivity           | Omnidirectional      |
| Beam angle            | H 360° V 30°         |
| Polarization          | Linear/R.H.C.P.      |
| Maximum input power   | 10 W                 |
| Power voltage         | 2.7 – 5.5 V DC       |
| Dimensions            | 30 x 53 x 38 mm      |
| Weight                | 173.45 g             |
| Operating temperature | -30 to +90 °C        |
| Execution             | External             |
| Method of attachment  | Mounting             |
| Cable type            | 2 x RG174/U          |
| The cable length      | 2 x 5 m              |
| Connector type        | FME(f)/SMA(m)        |