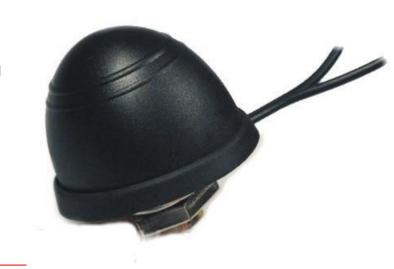

## **GPS/GSM ANTENNA**

Antenna GSM/GPS Mounting CAP, FME(f)/SMA(m), RG174/RG174, 5m/5m

AO-AKOM-CAP

SECTRON company offers a wide portfolio of GPS/GSM antennas with various versions differing in shape, level of gain and manner of attachment. SECTRON guarantees a compatible connection between an antenna and all antenna adaptors produced by SECTRON.

## **BENEFITS**

- Low VSWR
- Anti-vandal design

| Technology            | GSM/GPS              |
|-----------------------|----------------------|
| Frequency bands       | 900/1800/1575.42 MHz |
| Bandwidth             | -                    |
| Gain                  | 0/27 dBi             |
| VSWR                  | <2.0:1               |
| Impedance             | 50 Ohm               |
| Directivity           | Omnidirectional      |
| Beam angle            | H 360° V 30°         |
| Polarization          | Linear/R.H.C.P.      |
| Maximum input power   | 10 W                 |
| Power voltage         | 2.7 – 5.5 V DC       |
| Dimensions            | 30 x 53 x 38 mm      |
| Weight                | 173.45 g             |
| Operating temperature | -30 to +90 °C        |
| Execution             | External             |
| Method of attachment  | Mounting             |
| Cable type            | 2 x RG174/U          |
| The cable length      | 2 x 5 m              |
| Connector type        | FME(f)/SMA(m)        |