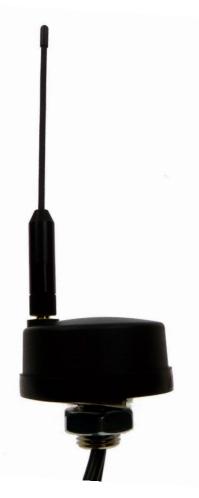

## TETRA/GPS ANTENNA

Antenna TETRA/GPS Screw Mount PUCK, RG58/5m, RG174/5m, BNC(m)/SMB(m)

AO-AKOM-36TG-BM

SECTRON company offers a wide portfolio of TETRA/GPS antennas with various versions differing in shape, level of gain and manner of attachment. SECTRON guarantees a compatible connection between an antenna and all antenna adaptors produced by SECTRON.

**BENEFITS** 

Low VSWR

FEATURES AO-AKOM-36TG-BM

| Technology            | TETRA/GPS        |
|-----------------------|------------------|
| Frequency bands       | 400/1575.42 MHz  |
| Bandwidth             | -                |
| Gain                  | 0/30 dBi         |
| VSWR                  | <2.0: 1          |
| Impedance             | 50 Ohm           |
| Directivity           | Omnidirectional  |
| Beam angle            | H 360° V 30°     |
| Polarization          | Linear           |
| Maximum input power   | 10W              |
| Power voltage         | 3 – 5.5 V DC     |
| Dimensions            | ø55 x 146.3 mm   |
| Weight                | 318.31 g         |
| Operating temperature | -30 to +80 °C    |
| Execution             | External         |
| Method of attachment  | Screw Mount      |
| Cable type            | RG174/U / RG58/U |
| The cable length      | 5 m              |
| Connector type        | BNC(m) / SMB(m)  |