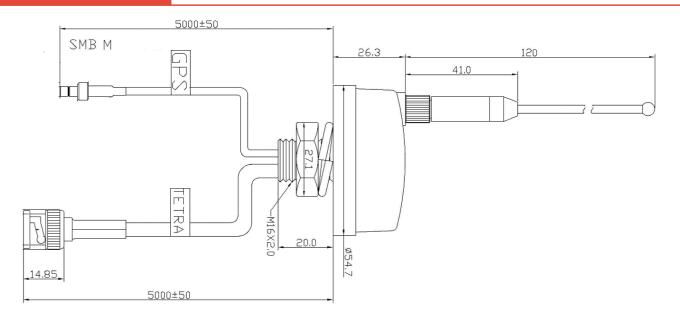

## **DRAWING**

ALL VARIANTS AO-AKOM-36TG-BM

Different connector variants or cable lengths are available on request.