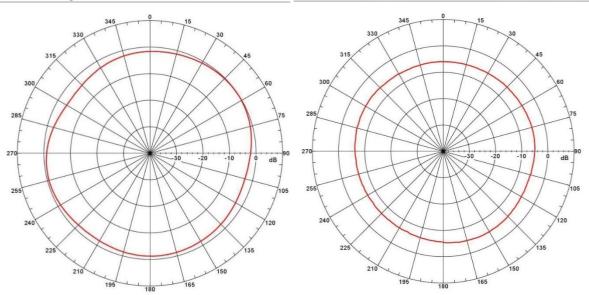

## DRAWING

SIMULATED GRAFS AO- ALTE-G124M

Far-field amplitude of C07+M25-1+Cable-20cm-E.nsi

Far-field amplitude of C07+M25-1+Cable-20cm-E.nsi

 $Far-field\ amplitude\ of\ C07+M25-1+Cable-20cm-H.n.\ \underline{Far-field\ amplitude\ of\ C07+M25-1+Cable-20cm-H.nsin.}$ 