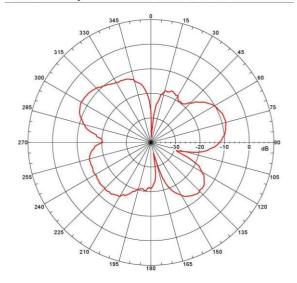

SIMULATED GRAFS AO- ALTE-G124M

Far-field amplitude of C07+M25-1+Cable-4.5M-E.nsi

Far-field amplitude of C07+M25-1+Cable-4.5M-E.nsi

Far-field amplitude of C07+M25-1+Cable-4.5M-H.nsi

Far-field amplitude of C07+M25-1+Cable-4.5M-H.nsi