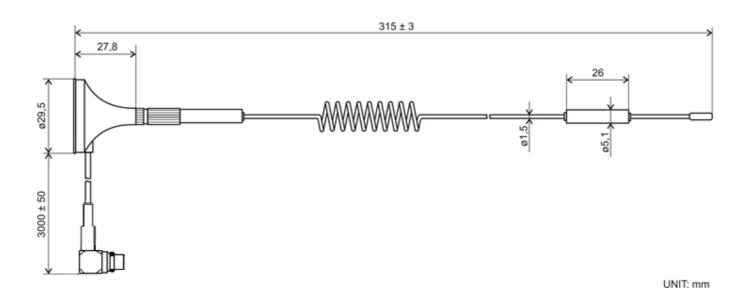

#### **BENEFITS**

- Low VSWR
- Easy installation
- High frequency range

FEATURES AO-ALTE-G124M

| Technology            | GSM/UMTS/LTE                             |
|-----------------------|------------------------------------------|
| Frequency bands       | 700/800/900/1700/1800/1900/2100/2600 MHz |
| Bandwidth             | -                                        |
| Gain                  | 6 dBi                                    |
| VSWR                  | <2.0:1                                   |
| Impedance             | 50 Ohm                                   |
| Directivity           | Omnidirectional                          |
| Beam angle            | H 360° V 30°                             |
| Polarization          | Vertical                                 |
| Maximum input power   | 10 W                                     |
| Power voltage         | -                                        |
| Dimensions            | 315 x 39.5 mm                            |
| Weight                | 55.99 g                                  |
| Operating temperature | -40 to +85 °C                            |
| Execution             | External                                 |
| Method of attachment  | Magnet Mount                             |
| Cable type            | RG174/U                                  |
| The cable length      | 3 m                                      |
| Connector type        | MCX(m)90°                                |