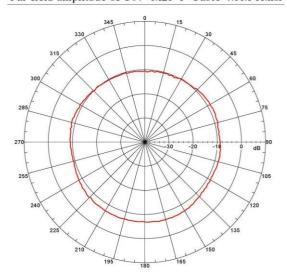

SIMULATED GRAFS AO- ALTE-G124M

Far-field amplitude of C07+M25-1+Cable-4.5M-E.nsi

Far-field amplitude of C07+M25-1+Cable-4.5M-E.nsi

Far-field amplitude of C07+M25-1+Cable-4.5M-H.nsi

Far-field amplitude of C07+M25-1+Cable-4.5M-H.nsi