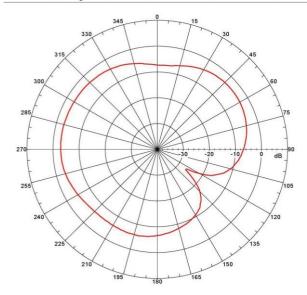

SIMULATED GRAFS AO- ALTE-G124M

Far-field amplitude of C07+M25-1+Cable-4.5M-E.nsi

Far-field amplitude of C07+M25-1+Cable-4.5M-E.nsi

Far-field amplitude of C07+M25-1+Cable-4.5M-H.nsi

Far-field amplitude of C07+M25-1+Cable-4.5M-H.nsi