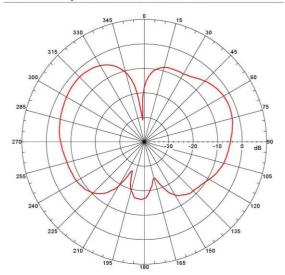

## DRAWING

SIMULATED GRAFS AO- ALTE-G124M

Far-field amplitude of C07+M25-1+Cable-20cm-E.nsi

Far-field amplitude of C07+M25-1+Cable-20cm-E.nsi

 $Far-field\ amplitude\ of\ C07+M25-1+Cable-20cm-H.n.\ \underline{Far-field\ amplitude\ of\ C07+M25-1+Cable-20cm-H.nsin.}$ 