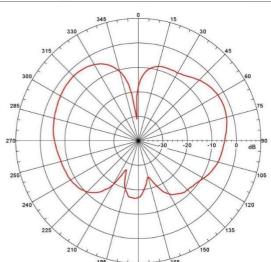

## DRAWING

SIMULATED GRAFS AO- ALTE-G124M

Far-field amplitude of C07+M25-1+Cable-20cm-E.nsi

Far-field amplitude of C07+M25-1+Cable-20cm-E.nsi

 $Far-field\ amplitude\ of\ C07+M25-1+Cable-20cm-H.n.\ \underline{Far-field\ amplitude\ of\ C07+M25-1+Cable-20cm-H.nsin.}$ 

SIMULATED GRAFS AO- ALTE-G124M

Far-field amplitude of C07+M25-1+Cable-4.5M-E.nsi

Far-field amplitude of C07+M25-1+Cable-4.5M-E.nsi

Far-field amplitude of C07+M25-1+Cable-4.5M-H.nsi

Far-field amplitude of C07+M25-1+Cable-4.5M-H.nsi