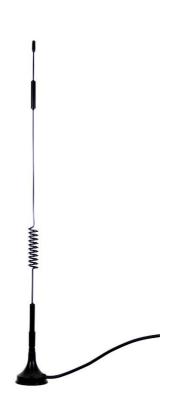

# LTE ANTENNA

Antenna LTE Magnet Mount 124, 6 dBi, MCX(m)90°, RG174/3m

AO-ALTE-G124M

SECTRON company offers a wide portfolio of LTE antennas with various versions differing in shape, level of gain and manner of attachment. SECTRON guarantees a compatible connection between an antenna and all antenna adaptors produced by SECTRON.

#### **BENEFITS**

- Low VSWR
- Easy installation
- High frequency range

FEATURES AO-ALTE-G124M

| Technology            | GSM/UMTS/LTE                             |
|-----------------------|------------------------------------------|
| Frequency bands       | 700/800/900/1700/1800/1900/2100/2600 MHz |
| Bandwidth             | -                                        |
| Gain                  | 6 dBi                                    |
| VSWR                  | <2.0:1                                   |
| Impedance             | 50 Ohm                                   |
| Directivity           | Omnidirectional                          |
| Beam angle            | H 360° V 30°                             |
| Polarization          | Vertical                                 |
| Maximum input power   | 10 W                                     |
| Power voltage         | -                                        |
| Dimensions            | 315 x 39.5 mm                            |
| Weight                | 55.99 g                                  |
| Operating temperature | -40 to +85 °C                            |
| Execution             | External                                 |
| Method of attachment  | Magnet Mount                             |
| Cable type            | RG174/U                                  |
| The cable length      | 3 m                                      |
| Connector type        | MCX(m)90°                                |