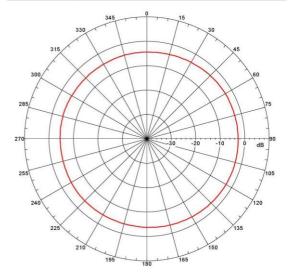

## DRAWING

SIMULATED GRAFS AO- ALTE-G124M

Far-field amplitude of C07+M25-1+Cable-20cm-E.nsi

Far-field amplitude of C07+M25-1+Cable-20cm-E.nsi

 $Far-field\ amplitude\ of\ C07+M25-1+Cable-20cm-H.n.\ \underline{Far-field\ amplitude\ of\ C07+M25-1+Cable-20cm-H.nsin.}$ 