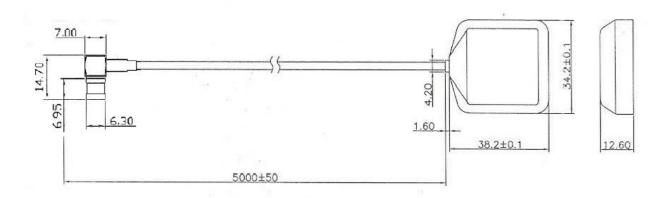

## **BENEFITS**

- Low VSWR
- High gain

FEATURES AP-AGPS-20BR

| Technology            | GPS                   |
|-----------------------|-----------------------|
| Frequency bands       | 1575.42 MHz           |
| Bandwidth             | 10 MHz                |
| Gain                  | 30 dBi                |
| VSWR                  | <2.0: 1               |
| Impedance             | 50 Ohm                |
| Directivity           | Omnidirectional       |
| Beam angle            | H 360° V 30°          |
| Polarization          | R.H.C.P               |
| Maximum input power   | 10 W                  |
| Power voltage         | 2,7 V DC to 5,5 V DC  |
| Dimensions            | 38.2 x 34.2 x 12.6 mm |
| Weight                | 90 g                  |
| Operating temperature | -30°C to +80°C        |
| Execution             | External              |
| Method of attachment  | Screw Mount           |
| Cable type            | RG174/U               |
| The cable length      | 5 m                   |
| Connector type        | SMB(f) 90°            |

## DRAWING

WWW.SECTRON.CZ

Tel.: +420 556 621 020