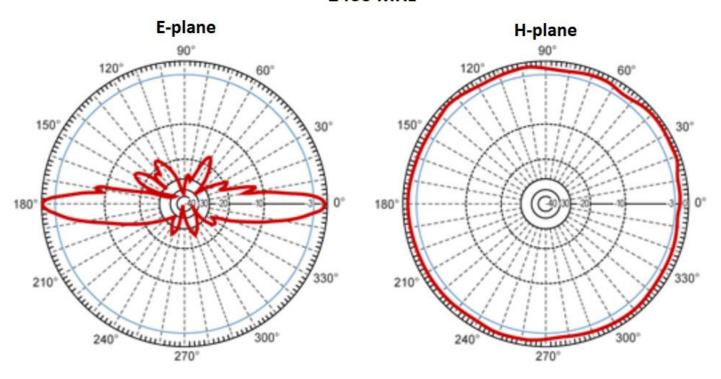

## DRAWING

SIMULATED GRAFS AO-1GF-2412

### **BENEFITS**

- Low VSWR
- High gain
- Environmental resistance

| Technology            | WiFi              |
|-----------------------|-------------------|
| Frequency bands       | 2.4 GHz           |
| Bandwidth             | -                 |
| Gain                  | 12 dBi            |
| VSWR                  | <1.3: 1           |
| Impedance             | 50 Ohm            |
| Directivity           | Omnidirectional   |
| Beam angle            | H 360° V 8°       |
| Polarization          | Linear            |
| Maximum input power   | 50W               |
| Power voltage         | -                 |
| Dimensions            | 68 x 51 x 1140 mm |
| Weight                | 640 g             |
| Operating temperature | -40 to +80 ° C    |
| Execution             | External          |
| Method of attachment  | Screw Mount       |
| Cable type            | -                 |
| The cable length      | -                 |
| Connector type        | N(f)              |