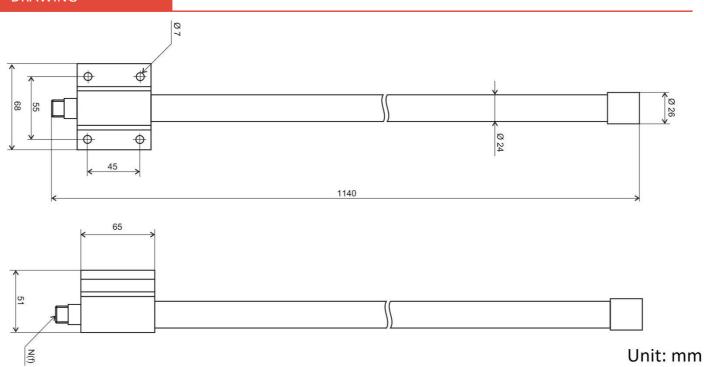

## DRAWING

SIMULATED GRAFS AO-1GF-2412

### **BENEFITS**

- Low VSWR
- High gain
- Environmental resistance

| Technology            | WiFi              |
|-----------------------|-------------------|
| Frequency bands       | 2.4 GHz           |
| Bandwidth             | -                 |
| Gain                  | 12 dBi            |
| VSWR                  | <1.3: 1           |
| Impedance             | 50 Ohm            |
| Directivity           | Omnidirectional   |
| Beam angle            | H 360° V 8°       |
| Polarization          | Linear            |
| Maximum input power   | 50W               |
| Power voltage         | -                 |
| Dimensions            | 68 x 51 x 1140 mm |
| Weight                | 640 g             |
| Operating temperature | -40 to +80 ° C    |
| Execution             | External          |
| Method of attachment  | Screw Mount       |
| Cable type            | -                 |
| The cable length      | -                 |
| Connector type        | N(f)              |