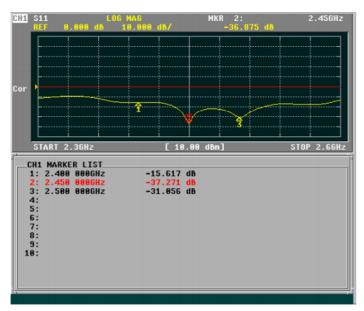

### 2400 MHz

Return loss V.S.W.R

ALL VARIANTS AO-1GF-2412

Different connector variants or cable lengths are available on request.