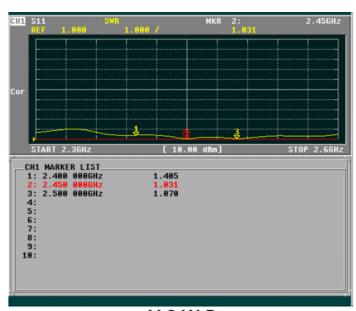

## DRAWING

SIMULATED GRAFS AO-1GF-2412

### 2400 MHz

Return loss V.S.W.R

ALL VARIANTS AO-1GF-2412

Different connector variants or cable lengths are available on request.