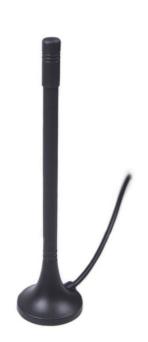

## GSM/UTMTS/LTE ANTENNA

Antenna LTE Magnet Mount G016L, 2 dBi, SMA(m), RG174/3m

AO-ALTE-G016LS

SECTRON company offers a wide portfolio of GSM/UTMTS/LTE antennas with various versions differing in shape, level of gain and manner of attachment. SECTRON guarantees a compatible connection between an antenna and all antenna adaptors produced by SECTRON.

## **BENEFITS**

- Low VSWR
- Easy installation
- Omnidirectional suitable for moving devices

| Technology            | GSM/UTMTS/LTE                       |
|-----------------------|-------------------------------------|
| Frequency bands       | 700/800/868/1800/1900/2100/2600 MHz |
| Bandwidth             | -                                   |
| Gain                  | 2 dBi                               |
| VSWR                  | <2.0:1                              |
| Impedance             | 50 Ohm                              |
| Directivity           | Omnidirectional                     |
| Beam angle            | H 360° V 30°                        |
| Polarization          | Linear                              |
| Maximum input power   | 10 W                                |
| Power voltage         | -                                   |
| Dimensions            | Ø 29.4 X 121 mm                     |
| Weight                | 46.82 g                             |
| Operating temperature | -40 to +85 °C                       |
| Execution             | External                            |
| Method of attachment  | Magnet Mount                        |
| Cable type            | RG174/U                             |
| The cable length      | 3 m                                 |
| Connector type        | SMA (m)                             |