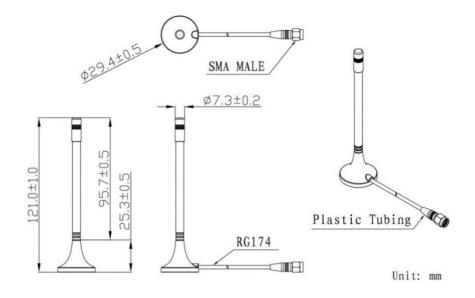

## DRAWING

SIMULATED AO-ALTE-G016LS

## **BENEFITS**

- Low VSWR
- Easy installation
- Omnidirectional suitable for moving devices

| Technology            | GSM/UTMTS/LTE                       |
|-----------------------|-------------------------------------|
| Frequency bands       | 700/800/868/1800/1900/2100/2600 MHz |
| Bandwidth             | -                                   |
| Gain                  | 2 dBi                               |
| VSWR                  | <2.0:1                              |
| Impedance             | 50 Ohm                              |
| Directivity           | Omnidirectional                     |
| Beam angle            | H 360° V 30°                        |
| Polarization          | Linear                              |
| Maximum input power   | 10 W                                |
| Power voltage         | -                                   |
| Dimensions            | Ø 29.4 X 121 mm                     |
| Weight                | 46.82 g                             |
| Operating temperature | -40 to +85 °C                       |
| Execution             | External                            |
| Method of attachment  | Magnet Mount                        |
| Cable type            | RG174/U                             |
| The cable length      | 3 m                                 |
| Connector type        | SMA (m)                             |