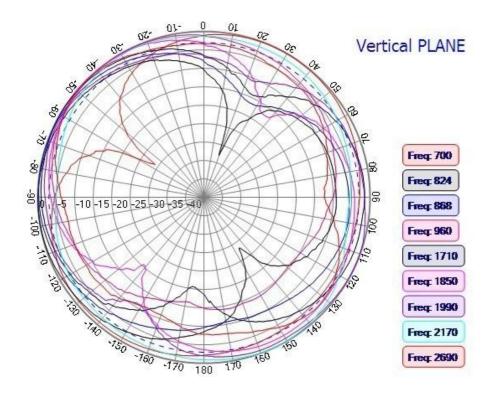

## DRAWING

SIMULATED AO-ALTE-G016LS

## **BENEFITS**

- Low VSWR
- Easy installation
- Omnidirectional suitable for moving devices

| Technology            | GSM/UTMTS/LTE                       |
|-----------------------|-------------------------------------|
| Frequency bands       | 700/800/868/1800/1900/2100/2600 MHz |
| Bandwidth             | -                                   |
| Gain                  | 2 dBi                               |
| VSWR                  | <2.0:1                              |
| Impedance             | 50 Ohm                              |
| Directivity           | Omnidirectional                     |
| Beam angle            | H 360° V 30°                        |
| Polarization          | Linear                              |
| Maximum input power   | 10 W                                |
| Power voltage         | -                                   |
| Dimensions            | Ø 29.4 X 121 mm                     |
| Weight                | 46.82 g                             |
| Operating temperature | -40 to +85 °C                       |
| Execution             | External                            |
| Method of attachment  | Magnet Mount                        |
| Cable type            | RG174/U                             |
| The cable length      | 3 m                                 |
| Connector type        | SMA (m)                             |