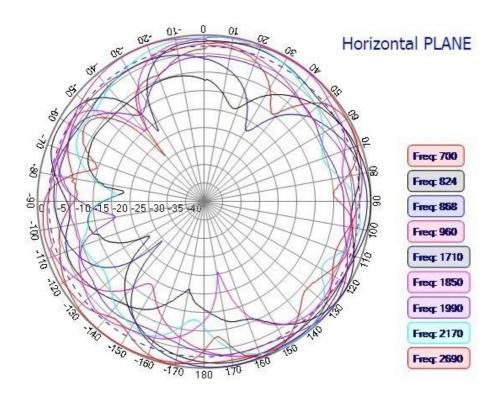

## **BENEFITS**

- Low VSWR
- Easy installation
- Omnidirectional suitable for moving devices

| Technology            | GSM/UTMTS/LTE                       |
|-----------------------|-------------------------------------|
| Frequency bands       | 700/800/868/1800/1900/2100/2600 MHz |
| Bandwidth             | -                                   |
| Gain                  | 2 dBi                               |
| VSWR                  | <2.0:1                              |
| Impedance             | 50 Ohm                              |
| Directivity           | Omnidirectional                     |
| Beam angle            | H 360° V 30°                        |
| Polarization          | Linear                              |
| Maximum input power   | 10 W                                |
| Power voltage         | -                                   |
| Dimensions            | Ø 29.4 X 121 mm                     |
| Weight                | 46.82 g                             |
| Operating temperature | -40 to +85 °C                       |
| Execution             | External                            |
| Method of attachment  | Magnet Mount                        |
| Cable type            | RG174/U                             |
| The cable length      | 3 m                                 |
| Connector type        | SMA (m)                             |

## DRAWING

SIMULATED AO-ALTE-G016LS