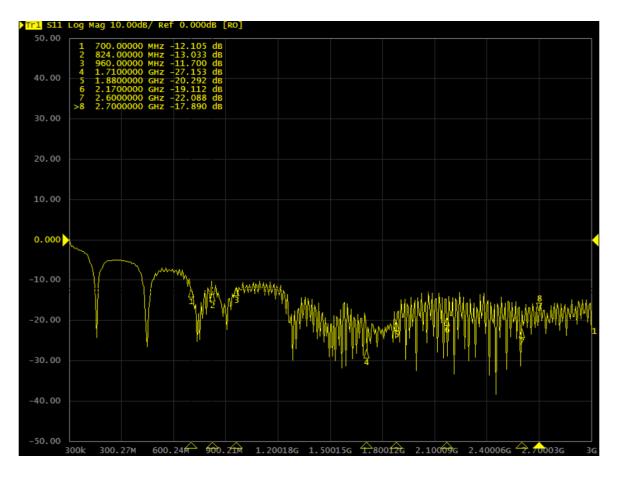

## S11 - Return Loss of LTE antenna [dB]

VSWR – Voltage standing wave ratio of LTE antenna [-]

MEASUREMENTS AO-ALTE-MG9S5