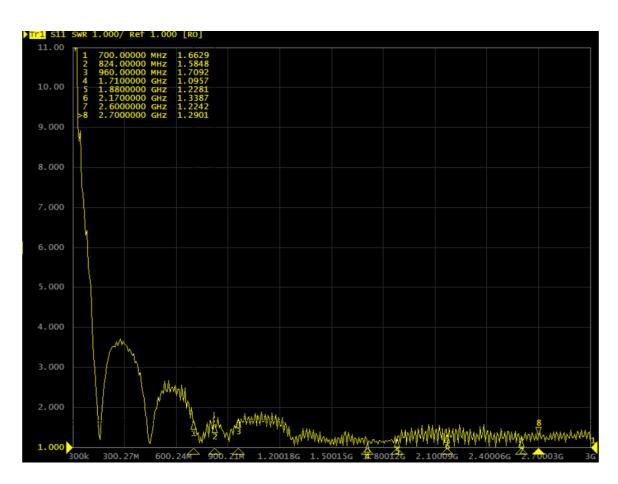

## S11 - Return Loss of LTE antenna [dB]

VSWR – Voltage standing wave ratio of LTE antenna [-]

MEASUREMENTS AO-ALTE-MG9S5