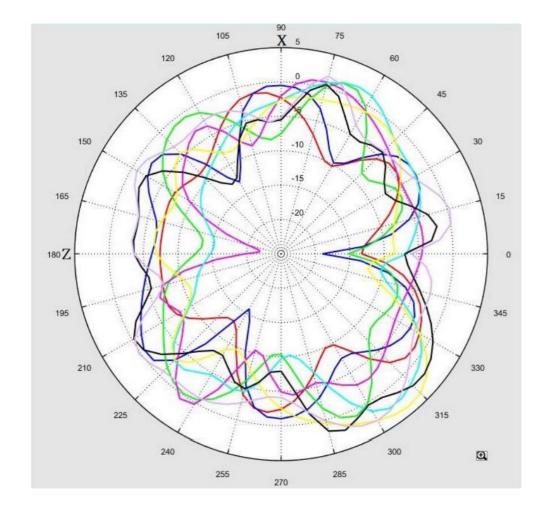

m                                       |
| Weight                | 261.19 g                                           |
| Operating temperature | -30 to +90 °C                                      |
| Execution             | External                                           |
| Method of attachment  | Magnet Mount                                       |
| Cable type            | RG174/U-DS                                         |
| The cable length      | 5 m                                                |
| Connector type        | SMA(m)                                             |

## DRAWING



MEASUREMENTS AO-ALTE-MG9S5

## S11 - Return Loss of LTE antenna [dB]



VSWR – Voltage standing wave ratio of LTE antenna [-]



MEASUREMENTS AO-ALTE-MG9S5

## **RADIATION PATTERN - 2D**





WWW.SECTRON.CZ

Tel.: +420 556 621 020

#### CONTACTS