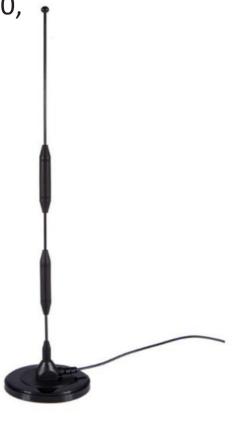

# LTE ANTENNA

Antenna GSM/UMTS/LTE Magnet Mount 90, 5-9 dBi, SMA(m), RG174U-DS, 5 m

AO-ALTE-MG9S5

SECTRON company offers a wide portfolio of GSM/UMTS/LTE antennas with various versions differing in shape, level of gain and manner of attachment. SECTRON guarantees a compatible connection between an antenna and all antenna adaptors produced by SECTRON.

#### **BENEFITS**

- Low VSWR
- High Gain
- Easy installation

| Technology            | GSM/UMTS/LTE                                       |
|-----------------------|----------------------------------------------------|
| Frequency bands       | 700/800/900/1700/1800/1900/2100/2500/2600/2700 MHz |
| Bandwidth             | -                                                  |
| Gain                  | 5-9 dBi                                            |
| VSWR                  | <1.8:1                                             |
| Impedance             | 50 Ohm                                             |
| Directivity           | Omnidirectional                                    |
| Beam angle            | H 360° V 30°                                       |
| Polarization          | Vertical                                           |
| Maximum input power   | 10W                                                |
| Power voltage         | -                                                  |
| Dimensions            | Ø81 x 415 mm                                       |
| Weight                | 261.19 g                                           |
| Operating temperature | -30 to +90 °C                                      |
| Execution             | External                                           |
| Method of attachment  | Magnet Mount                                       |
| Cable type            | RG174/U-DS                                         |
| The cable length      | 5 m                                                |
| Connector type        | SMA(m)                                             |