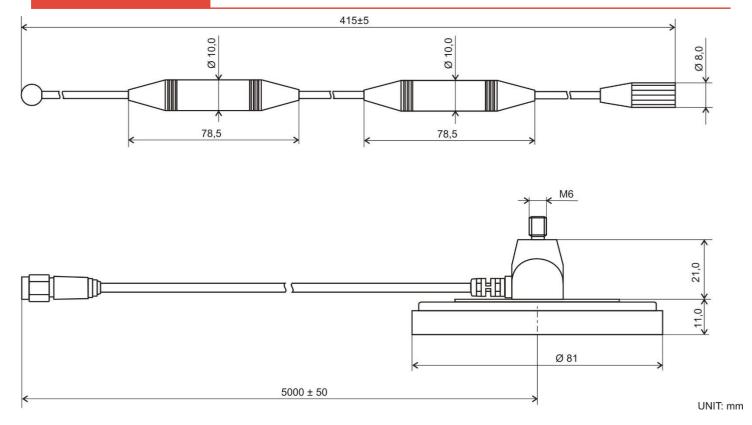

aximum input power   | 10W                                                |
| Power voltage         | -                                                  |
| Dimensions            | Ø81 x 415 mm                                       |
| Weight                | 261.19 g                                           |
| Operating temperature | -30 to +90 °C                                      |
| Execution             | External                                           |
| Method of attachment  | Magnet Mount                                       |
| Cable type            | RG174/U-DS                                         |
| The cable length      | 5 m                                                |
| Connector type        | SMA(m)                                             |

## DRAWING



MEASUREMENTS AO-ALTE-MG9S5

## S11 - Return Loss of LTE antenna [dB]



VSWR – Voltage standing wave ratio of LTE antenna [-]



MEASUREMENTS AO-ALTE-MG9S5

## **RADIATION PATTERN - 2D**





WWW.SECTRON.CZ

Tel.: +420 556 621 020

#### CONTACTS