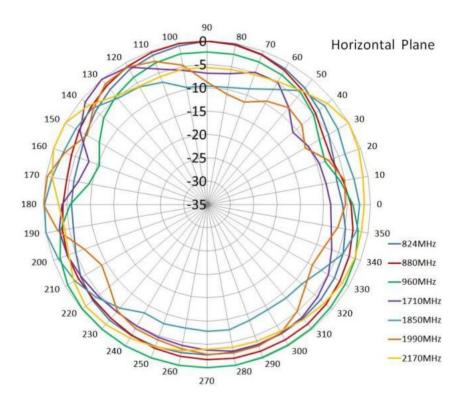

#### BENEFITS

- Low VSWR
- Easy installation
- Omnidirectional-suitable for moving devices

| Technology            | UMTS/GSM                        |
|-----------------------|---------------------------------|
| Frequency bands       | 800/900/1700/1800/1900/2100 MHz |
| Bandwidth             | -                               |
| Gain                  | 2 dBi                           |
| VSWR                  | <2.0:1                          |
| Impedance             | 50 Ohm                          |
| Directivity           | Omnidirectional                 |
| Beam angle            | H 360° V 30°                    |
| Polarization          | Vertical                        |
| Maximum input power   | 10 W                            |
| Power voltage         | -                               |
| Dimensions            | 121 x 29.4 mm                   |
| Weight                | 67.50 g                         |
| Operating temperature | -40 to +85 °C                   |
| Execution             | External                        |
| Method of attachment  | Magnet Mount                    |
| Cable type            | RG174/U                         |
| The cable length      | 5 m                             |
| Connector type        | SMA (m)                         |