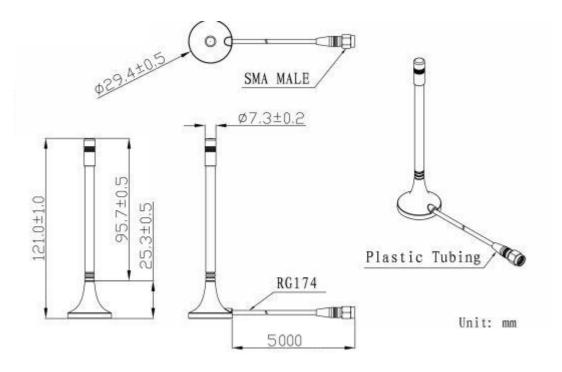

#### BENEFITS

- Low VSWR
- Easy installation
- Omnidirectional-suitable for moving devices

| Technology            | UMTS/GSM                        |
|-----------------------|---------------------------------|
| Frequency bands       | 800/900/1700/1800/1900/2100 MHz |
| Bandwidth             | -                               |
| Gain                  | 2 dBi                           |
| VSWR                  | <2.0:1                          |
| Impedance             | 50 Ohm                          |
| Directivity           | Omnidirectional                 |
| Beam angle            | H 360° V 30°                    |
| Polarization          | Vertical                        |
| Maximum input power   | 10 W                            |
| Power voltage         | -                               |
| Dimensions            | 121 x 29.4 mm                   |
| Weight                | 67.50 g                         |
| Operating temperature | -40 to +85 °C                   |
| Execution             | External                        |
| Method of attachment  | Magnet Mount                    |
| Cable type            | RG174/U                         |
| The cable length      | 5 m                             |
| Connector type        | SMA (m)                         |

### DRAWING

| VARIANT                                                | PART NUMBER    |
|--------------------------------------------------------|----------------|
| Antenna UMTS/GSM Magnetic 016, 2 dBi, SMA(m), RG174/3m | AO-AUMTS-G016S |
|                                                        |                |