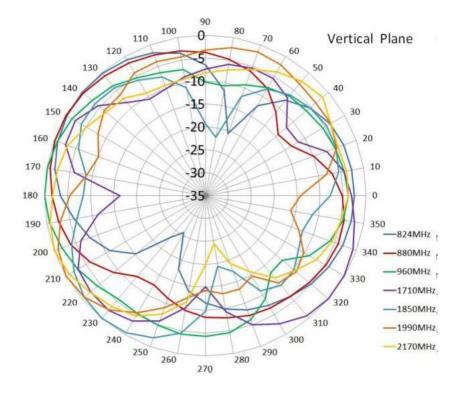

#### BENEFITS

- Low VSWR
- Easy installation
- Omnidirectional-suitable for moving devices

| Technology            | UMTS/GSM                        |
|-----------------------|---------------------------------|
| Frequency bands       | 800/900/1700/1800/1900/2100 MHz |
| Bandwidth             | -                               |
| Gain                  | 2 dBi                           |
| VSWR                  | <2.0:1                          |
| Impedance             | 50 Ohm                          |
| Directivity           | Omnidirectional                 |
| Beam angle            | H 360° V 30°                    |
| Polarization          | Vertical                        |
| Maximum input power   | 10 W                            |
| Power voltage         | -                               |
| Dimensions            | 121 x 29.4 mm                   |
| Weight                | 67.50 g                         |
| Operating temperature | -40 to +85 °C                   |
| Execution             | External                        |
| Method of attachment  | Magnet Mount                    |
| Cable type            | RG174/U                         |
| The cable length      | 5 m                             |
| Connector type        | SMA (m)                         |