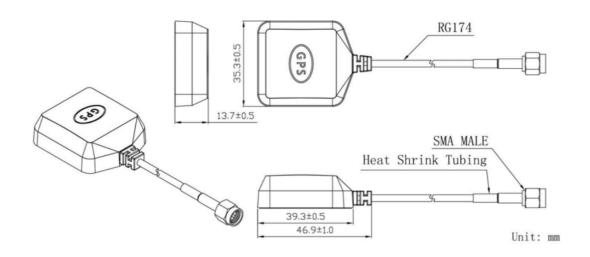

### DRAWING

#### BENEFITS

- Low VSWR
- Easy installation
- High power supply range

| Technology            | GPS                   |
|-----------------------|-----------------------|
| Frequency bands       | 1575.42 MHz           |
| Bandwidth             | 5 MHz                 |
| Gain                  | 28 dBi                |
| VSWR                  | <1.5:1                |
| Impedance             | 50 Ohm                |
| Directivity           | Directional           |
| Beam angle            | Attached graphs below |
| Polarization          | R.H.C.P.              |
| Maximum input power   | 10 W                  |
| Power voltage         | 2.7-10V DC            |
| Dimensions            | 35.3 x 39.3 x 13.7 mm |
| Weight                | 57.85 g               |
| Operating temperature | -40 to +85 °C         |
| Execution             | External              |
| Method of attachment  | Magnet Mount          |
| Cable type            | RG174/U               |
| The cable length      | 3 m                   |
| Connector type        | SMA(m)                |