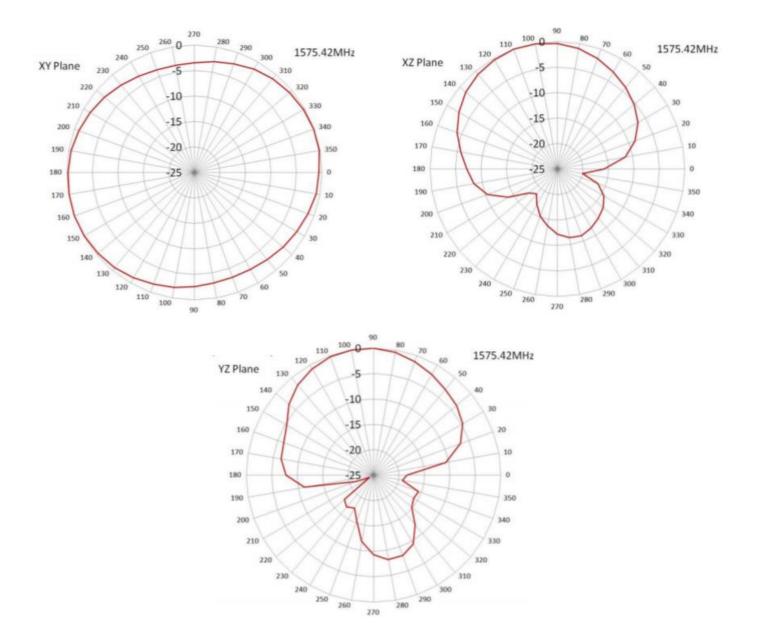

#### BENEFITS

- Low VSWR
- Easy installation
- High power supply range

| Technology            | GPS                   |
|-----------------------|-----------------------|
| Frequency bands       | 1575.42 MHz           |
| Bandwidth             | 5 MHz                 |
| Gain                  | 28 dBi                |
| VSWR                  | <1.5:1                |
| Impedance             | 50 Ohm                |
| Directivity           | Directional           |
| Beam angle            | Attached graphs below |
| Polarization          | R.H.C.P.              |
| Maximum input power   | 10 W                  |
| Power voltage         | 2.7-10V DC            |
| Dimensions            | 35.3 x 39.3 x 13.7 mm |
| Weight                | 57.85 g               |
| Operating temperature | -40 to +85 °C         |
| Execution             | External              |
| Method of attachment  | Magnet Mount          |
| Cable type            | RG174/U               |
| The cable length      | 3 m                   |
| Connector type        | SMA(m)                |