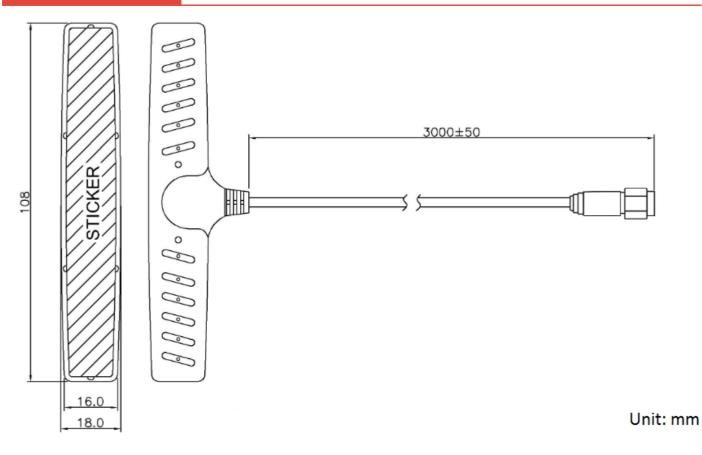

## DRAWING

#### BENEFITS

- Low VSWR
- Easy installation

| Technology            | WI-Fi            |
|-----------------------|------------------|
| Frequency bands       | 2.4/5.8 GHz      |
| Bandwidth             | -                |
| Gain                  | 2.5 dBi          |
| VSWR                  | <2.0:1           |
| Impedance             | 50 Ohm           |
| Directivity           | Omni-directional |
| Beam angle            | H 360° V 30°     |
| Polarization          | Linear           |
| Maximum input power   | 10 W             |
| Power voltage         | -                |
| Dimensions            | 108 x 18 mm      |
| Weight                | 50.39 g          |
| Operating temperature | -30 to +80 °C    |
| Execution             | External         |
| Method of attachment  | Adhesive         |
| Cable type            | RG174/U          |
| The cable length      | 3 m              |
| Connector type        | SMA(m)           |