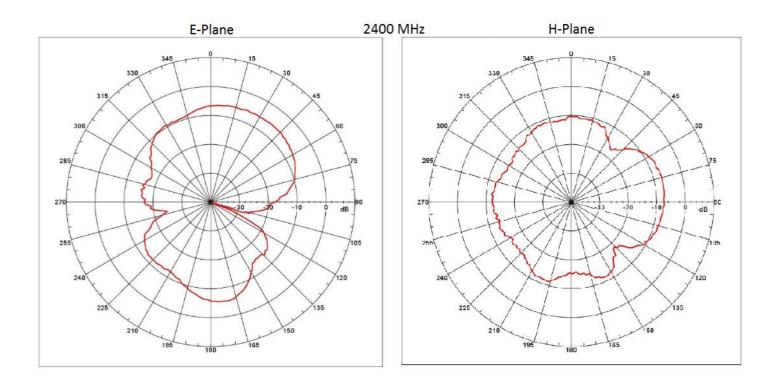

#### BENEFITS

- Low VSWR
- Easy installation

| Technology            | WI-Fi            |
|-----------------------|------------------|
| Frequency bands       | 2.4/5.8 GHz      |
| Bandwidth             | -                |
| Gain                  | 2.5 dBi          |
| VSWR                  | <2.0:1           |
| Impedance             | 50 Ohm           |
| Directivity           | Omni-directional |
| Beam angle            | H 360° V 30°     |
| Polarization          | Linear           |
| Maximum input power   | 10 W             |
| Power voltage         | -                |
| Dimensions            | 108 x 18 mm      |
| Weight                | 50.39 g          |
| Operating temperature | -30 to +80 °C    |
| Execution             | External         |
| Method of attachment  | Adhesive         |
| Cable type            | RG174/U          |
| The cable length      | 3 m              |
| Connector type        | SMA(m)           |