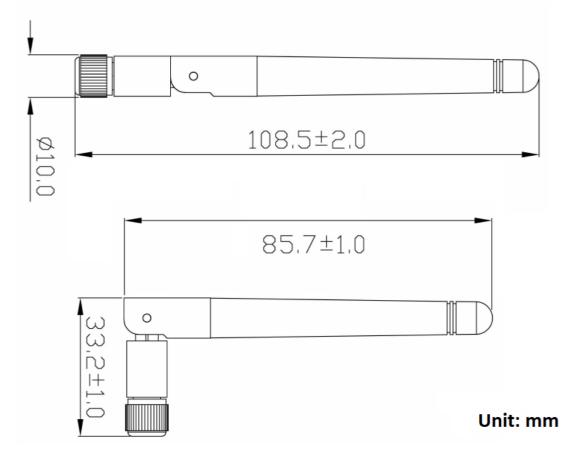

### DRAWING

#### BENEFITS

- Low VSWR
- No cable required
- Adjustable angle

| Technology            | WIFI                                         |
|-----------------------|----------------------------------------------|
| Frequency bands       | 2.4 GHz                                      |
| Bandwidth             | -                                            |
| Gain                  | 3 dBi                                        |
| VSWR                  | <2.0: 1                                      |
| Impedance             | 50 Oh                                        |
| Directivity           | Omnidirectional                              |
| Beam angle            | H 360° V 30°                                 |
| Polarization          | Linear                                       |
| Maximum input power   | 10W                                          |
| Power voltage         | -                                            |
| Dimensions            | 90°: 85.7 x 33.2 x Ø10, 180°: 108.5 x Ø10 mm |
| Weight                | 10.13 g                                      |
| Operating temperature | -40 to +85 °C                                |
| Execution             | External                                     |
| Method of attachment  | Screw                                        |
| Cable type            | -                                            |
| The cable length      | -                                            |
| Connector type        | SMA-RP(pin f)                                |