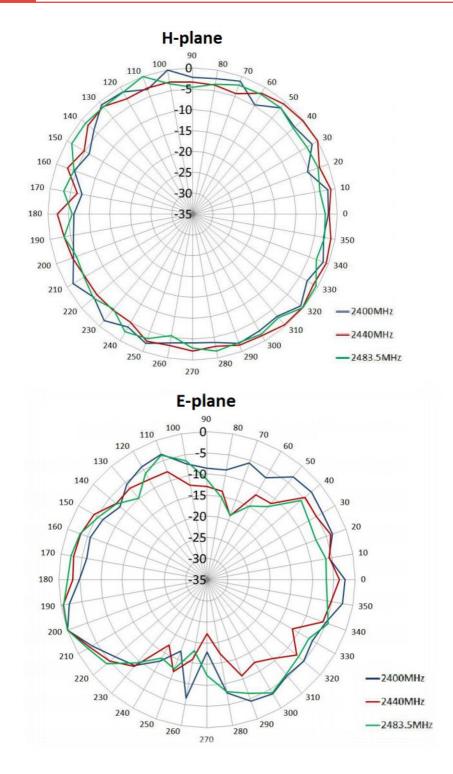

#### BENEFITS

- Low VSWR
- No cable required
- Adjustable angle

| Technology            | WIFI                                         |
|-----------------------|----------------------------------------------|
| Frequency bands       | 2.4 GHz                                      |
| Bandwidth             | -                                            |
| Gain                  | 3 dBi                                        |
| VSWR                  | <2.0: 1                                      |
| Impedance             | 50 Oh                                        |
| Directivity           | Omnidirectional                              |
| Beam angle            | H 360° V 30°                                 |
| Polarization          | Linear                                       |
| Maximum input power   | 10W                                          |
| Power voltage         | -                                            |
| Dimensions            | 90°: 85.7 x 33.2 x Ø10, 180°: 108.5 x Ø10 mm |
| Weight                | 10.13 g                                      |
| Operating temperature | -40 to +85 °C                                |
| Execution             | External                                     |
| Method of attachment  | Screw                                        |
| Cable type            | -                                            |
| The cable length      | -                                            |
| Connector type        | SMA-RP(pin f)                                |