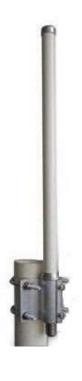

## DRAWING

SIMULATED GRAFS AO-1GF-2412

### **BENEFITS**

- Low VSWR
- High gain
- Environmental resistance

| Technology            | WiFi              |
|-----------------------|-------------------|
| Frequency bands       | 2.4 GHz           |
| Bandwidth             | -                 |
| Gain                  | 12 dBi            |
| VSWR                  | <1.3:1            |
| Impedance             | 50 Ohm            |
| Directivity           | Omnidirectional   |
| Beam angle            | H 360° V 8°       |
| Polarization          | Linear            |
| Maximum input power   | 50 W              |
| Power voltage         | -                 |
| Dimensions            | 68 x 51 x 1140 mm |
| Weight                | 640 g             |
| Operating temperature | -40 to +80 °C     |
| Execution             | External          |
| Method of attachment  | Mounting          |
| Cable type            | -                 |
| The cable length      | -                 |
| Connector type        | N(f)              |