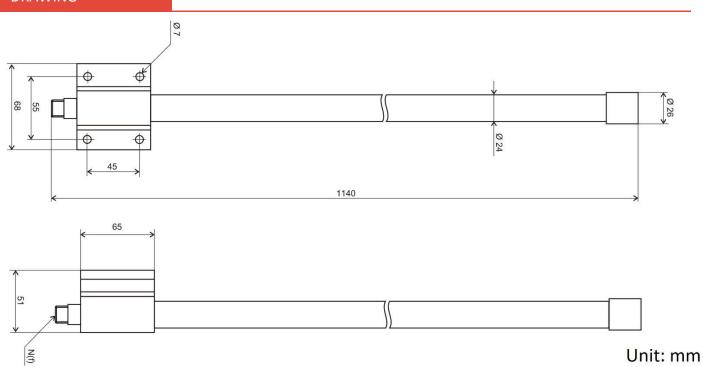

## DRAWING

SIMULATED GRAFS AO-1GF-2412

### 2400 MHz

Return loss V.S.W.R

ALL VARIANTS AO-1GF-2412

Different connector variants or cable lengths are available on request.