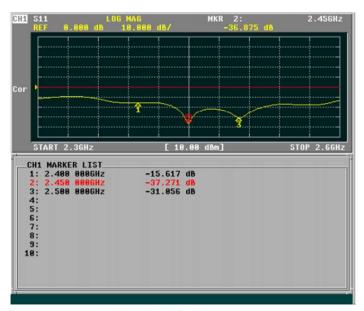

## DRAWING

SIMULATED GRAFS AO-1GF-2412

### 2400 MHz

Return loss V.S.W.R

ALL VARIANTS AO-1GF-2412

Different connector variants or cable lengths are available on request.