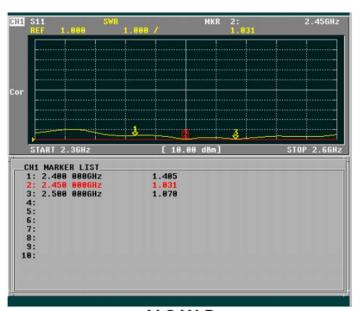

## DRAWING

SIMULATED GRAFS AO-1GF-2412

### 2400 MHz

Return loss V.S.W.R

ALL VARIANTS AO-1GF-2412

Different connector variants or cable lengths are available on request.