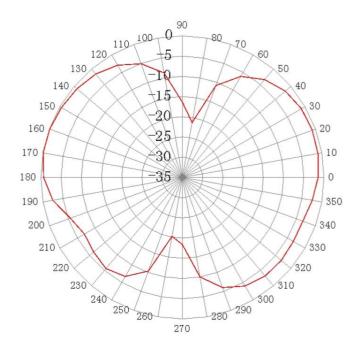

ximum input power   | 10 W                              |
| Power voltage         |                                   |
| Dimensions            | 195 x 12.9 / 171 x 37.5 x 12.9 mm |
| Weight                | 25.14 ք                           |
| Operating temperature | -40 to +85 °C                     |
| Execution             | Externa                           |
| Method of attachment  | Screw                             |
| Cable type            |                                   |
| The cable length      |                                   |
| Connector type        | SMA(m                             |
| Certification         | RoHS                              |

# DRAWING



SIMULATED GRAPHS AO-A868-G410S-W

#### **RADIATION PATTERN**

#### Horizontal Plane



#### Vertical Plane



#### **MEASURED GRAPHS**

## **VSWR – STANDING WAVE RATION [-]**



#### **VARIANTS**

Different connector variants or cable lengths are available on request.

### **CONTACTS**

SECTRON s.r.o. Josefa Šavla 1271/12 709 00 Ostrava 9, Czech Republic WWW.SECTRON.CZ Tel.: +420 556 621 020