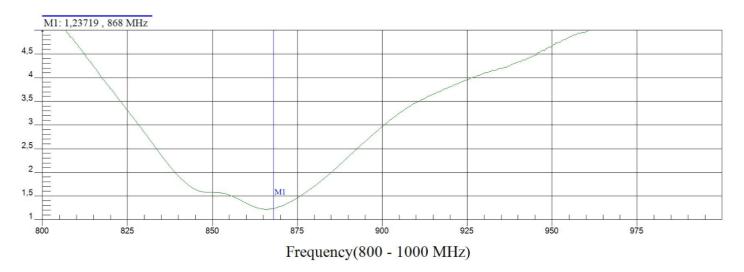

ltage         |                                   |
| Dimensions            | 195 x 12.9 / 171 x 37.5 x 12.9 mm |
| Weight                | 25.14 ք                           |
| Operating temperature | -40 to +85 °C                     |
| Execution             | Externa                           |
| Method of attachment  | Screw                             |
| Cable type            |                                   |
| The cable length      |                                   |
| Connector type        | SMA(m                             |
| Certification         | RoHS                              |

# DRAWING



SIMULATED GRAPHS AO-A868-G410S-W

#### **RADIATION PATTERN**

#### Horizontal Plane



#### Vertical Plane



#### **MEASURED GRAPHS**

## **VSWR – STANDING WAVE RATION [-]**



#### **VARIANTS**

Different connector variants or cable lengths are available on request.

### **CONTACTS**

SECTRON s.r.o. Josefa Šavla 1271/12 709 00 Ostrava 9, Czech Republic WWW.SECTRON.CZ Tel.: +420 556 621 020