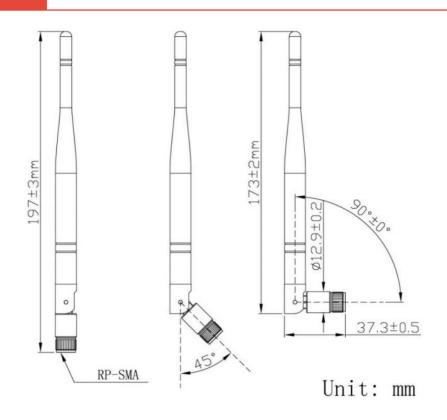

# DRAWING

SIMULATED GRAPHS AO-A868-G410S-W

### **BENEFITS**

- No cable required
- Compact design
- Low VSWR
- Adjustable angle

FEATURES AO-A868-G410S-W

| Technology            | ISM/ZigBee/LoRa/SigFox            |
|-----------------------|-----------------------------------|
| Frequency bands       | 868 MHz                           |
| Bandwidth             | 8 MHz                             |
| Gain                  | 3 dBi                             |
| VSWR                  | <2:1                              |
| Impedance             | 50 Ohm                            |
| Directivity           | Omnidirectional                   |
| Beam angle            | H 360° V 75°                      |
| Polarization          | Linear                            |
| Maximum input power   | 10 W                              |
| Power voltage         |                                   |
| Dimensions            | 195 x 12.9 / 171 x 37.5 x 12.9 mm |
| Weight                | 25.14 ք                           |
| Operating temperature | -40 to +85 °C                     |
| Execution             | Externa                           |
| Method of attachment  | Screw                             |
| Cable type            |                                   |
| The cable length      |                                   |
| Connector type        | SMA(m                             |
| Certification         | RoHS                              |