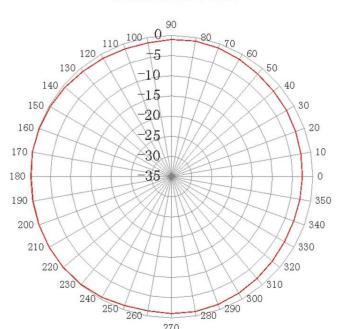

# DRAWING

SIMULATED GRAPHS AO-A868-G410S-W

#### **RADIATION PATTERN**

#### Horizontal Plane

#### Vertical Plane