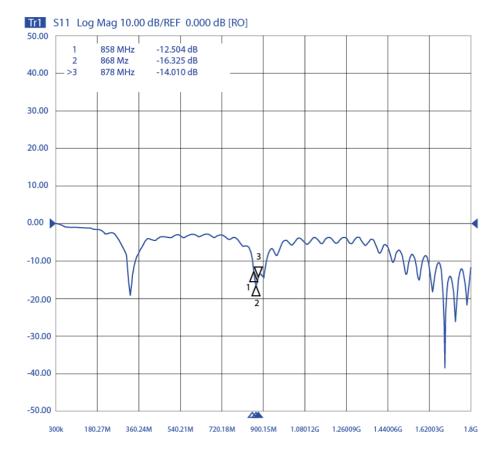

Impedance             | 50 Ohm                |
| Directivity           | Omnidirectional       |
| Beam angle            | Attached graphs below |
| Polarization          | Vertical              |
| Maximum input power   | -                     |
| Power voltage         | -                     |
| Dimensions            | Ø 30 x 227 mm         |
| Weight                | 39.56 g               |
| Operating Temperature | -30 to +90 °C         |
| Execution             | External              |
| Method of attachment  | Magnet Mount          |
| Cable type            | RG174/U               |
| The cable length      | 1.5 m                 |
| Connector type        | SMA(m) RA             |
| Certification         | RoHS, ISO 9001/14001  |

## DRAWING



Units:mm

# S11 - RETURN LOSS [dB]



S11 - VSWR [-]



#### **RADIATION PATTERN**



## ALL VARIANTS

Different connector variants or cable lengths are available on request.

#### CONTACTS

SECTRON s.r.o. Josefa Šavla 1271/12 709 00 Ostrava 9, Czech Republic

WWW.SECTRON.CZ Tel.: +420 556 621 020