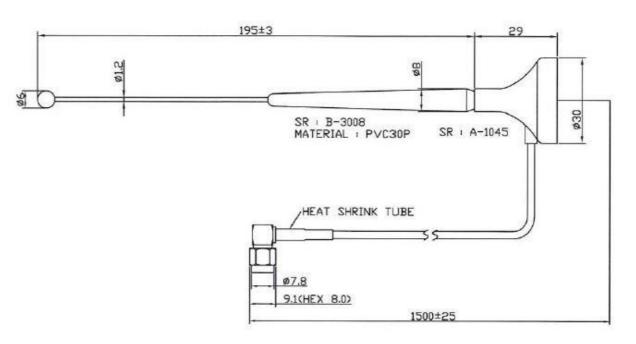

| 2.0:1                 |
| Impedance             | 50 Ohm                |
| Directivity           | Omnidirectional       |
| Beam angle            | Attached graphs below |
| Polarization          | Vertical              |
| Maximum input power   | -                     |
| Power voltage         | -                     |
| Dimensions            | Ø 30 x 227 mm         |
| Weight                | 39.56 g               |
| Operating Temperature | -30 to +90 °C         |
| Execution             | External              |
| Method of attachment  | Magnet Mount          |
| Cable type            | RG174/U               |
| The cable length      | 1.5 m                 |
| Connector type        | SMA(m) RA             |
| Certification         | RoHS, ISO 9001/14001  |

## DRAWING



Units:mm

# S11 - RETURN LOSS [dB]



S11 - VSWR [-]



#### **RADIATION PATTERN**



## ALL VARIANTS

Different connector variants or cable lengths are available on request.

#### CONTACTS

SECTRON s.r.o. Josefa Šavla 1271/12 709 00 Ostrava 9, Czech Republic

WWW.SECTRON.CZ Tel.: +420 556 621 020