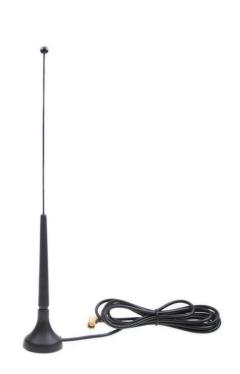

# **ISM ANTENNA**

Antenna 868 MHz Magnet Mount, 1.3 dBi, SMA(m) RA, RG174U, 1.5 m

AO-A868-MG3SRA1

SECTRON company offers a wide portfolio of ISM antennas with various versions differing in shape, level of gain and manner of attachment. SECTRON guarantees a compatible connection between an antenna and all antenna adaptors produced by SECTRON.

### BENEFITS

- Easy installation
- Magnetic mount
- High gain
- RoHS compliant

| Technology            | ISM                   |
|-----------------------|-----------------------|
| Frequency bands       | 868 MHz               |
| Bandwidth             | ≤ 20 MHz              |
| Gain                  | 1.3 dBi               |
| VSWR                  | 2.0:1                 |
| Impedance             | 50 Ohm                |
| Directivity           | Omnidirectional       |
| Beam angle            | Attached graphs below |
| Polarization          | Vertical              |
| Maximum input power   | -                     |
| Power voltage         | -                     |
| Dimensions            | Ø 30 x 227 mm         |
| Weight                | 39.56 g               |
| Operating Temperature | -30 to +90 °C         |
| Execution             | External              |
| Method of attachment  | Magnet Mount          |
| Cable type            | RG174/U               |
| The cable length      | 1.5 m                 |
| Connector type        | SMA(m) RA             |
| Certification         | RoHS, ISO 9001/14001  |