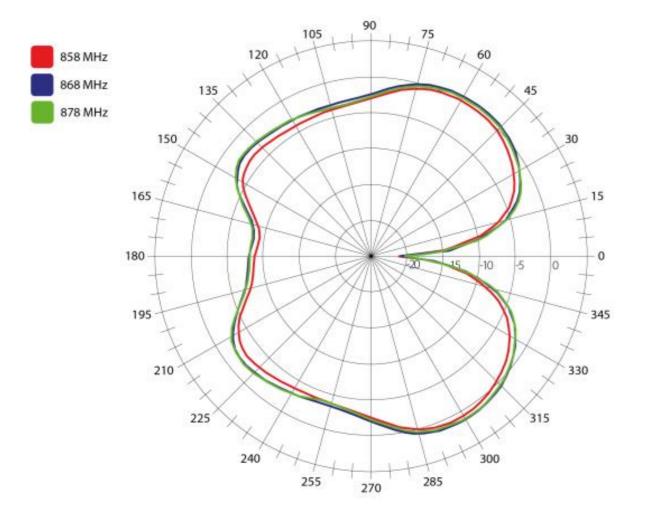

| Directivity           | Omnidirectional       |
| Beam angle            | Attached graphs below |
| Polarization          | Vertical              |
| Maximum input power   | -                     |
| Power voltage         | -                     |
| Dimensions            | Ø 30 x 227 mm         |
| Weight                | 39.56 g               |
| Operating Temperature | -30 to +90 °C         |
| Execution             | External              |
| Method of attachment  | Magnet Mount          |
| Cable type            | RG174/U               |
| The cable length      | 1.5 m                 |
| Connector type        | SMA(m) RA             |
| Certification         | RoHS, ISO 9001/14001  |

## DRAWING



Units:mm

# S11 - RETURN LOSS [dB]



S11 - VSWR [-]



#### **RADIATION PATTERN**



## ALL VARIANTS

Different connector variants or cable lengths are available on request.

#### CONTACTS

SECTRON s.r.o. Josefa Šavla 1271/12 709 00 Ostrava 9, Czech Republic

WWW.SECTRON.CZ Tel.: +420 556 621 020