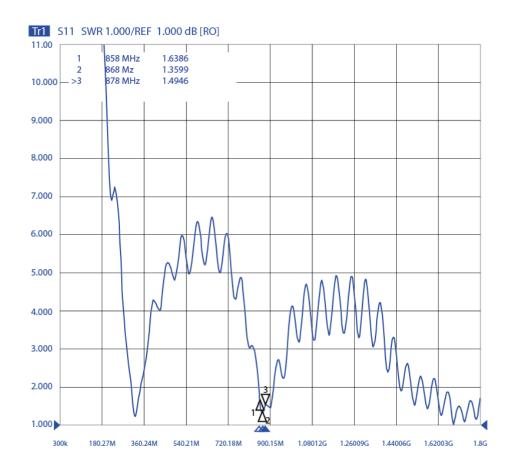

| 50 Ohm                |
| Directivity           | Omnidirectional       |
| Beam angle            | Attached graphs below |
| Polarization          | Vertical              |
| Maximum input power   | -                     |
| Power voltage         | -                     |
| Dimensions            | Ø 30 x 227 mm         |
| Weight                | 39.56 g               |
| Operating Temperature | -30 to +90 °C         |
| Execution             | External              |
| Method of attachment  | Magnet Mount          |
| Cable type            | RG174/U               |
| The cable length      | 1.5 m                 |
| Connector type        | SMA(m) RA             |
| Certification         | RoHS, ISO 9001/14001  |

## DRAWING



Units:mm

# S11 - RETURN LOSS [dB]



S11 - VSWR [-]



#### **RADIATION PATTERN**



## ALL VARIANTS

Different connector variants or cable lengths are available on request.

#### CONTACTS

SECTRON s.r.o. Josefa Šavla 1271/12 709 00 Ostrava 9, Czech Republic

WWW.SECTRON.CZ Tel.: +420 556 621 020