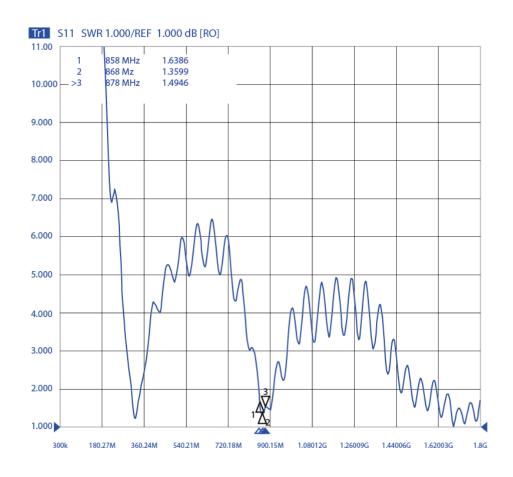

| 50 Ohm                |
| Directivity           | Omnidirectional       |
| Beam angle            | Attached graphs below |
| Polarization          | Vertical              |
| Maximum input power   | -                     |
| Power voltage         | -                     |
| Dimensions            | Ø 30 x 230 mm         |
| Weight                | -                     |
| Operating Temperature | -30 to +90 °C         |
| Execution             | External              |
| Method of attachment  | Magnetic              |
| Cable type            | RG174/U               |
| The cable length      | 3 m                   |
| Connector type        | SMA(m) RA             |
| Certification         | RoHS, ISO 9001/14001  |

## DRAWING



Unit: mm

## S11 - RETURN LOSS [dB]



S11 - VSWR [-]



#### **RADIATION PATTERN**



### ALL VARIANTS

Different connector variants or cable lengths are available on request.

#### CONTACTS

SECTRON s.r.o. Josefa Šavla 1271/12 709 00 Ostrava 9, Czech Republic WWW.SECTRON.CZ Tel.: +420 556 621 020