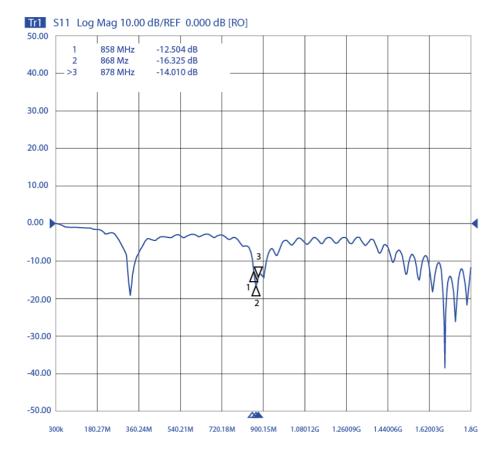

Impedance             | 50 Ohm                |
| Directivity           | Omnidirectional       |
| Beam angle            | Attached graphs below |
| Polarization          | Vertical              |
| Maximum input power   | -                     |
| Power voltage         | -                     |
| Dimensions            | Ø 30 x 230 mm         |
| Weight                | -                     |
| Operating Temperature | -30 to +90 °C         |
| Execution             | External              |
| Method of attachment  | Magnetic              |
| Cable type            | RG174/U               |
| The cable length      | 3 m                   |
| Connector type        | SMA(m) RA             |
| Certification         | RoHS, ISO 9001/14001  |

## DRAWING



Unit: mm

## S11 - RETURN LOSS [dB]



S11 - VSWR [-]



#### **RADIATION PATTERN**



### ALL VARIANTS

Different connector variants or cable lengths are available on request.

#### CONTACTS

SECTRON s.r.o. Josefa Šavla 1271/12 709 00 Ostrava 9, Czech Republic WWW.SECTRON.CZ Tel.: +420 556 621 020