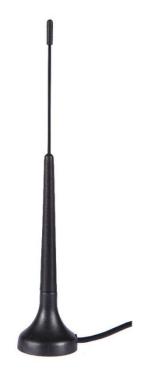

# **ISM ANTENNA**

Antenna 868 MHz Magnetic Mount, 3 dBi, SMA(m) RA, RG174U, 3 m

AO-A868-MG3SRA2

SECTRON company offers a wide portfolio of ISM antennas with various versions differing in shape, level of gain and manner of attachment. SECTRON guarantees a compatible connection between an antenna and all antenna adaptors produced by SECTRON.

#### BENEFITS

- Easy installation
- Magnetic mount
- High gain
- RoHS compliant

| Technology            | ISM                   |
|-----------------------|-----------------------|
| Frequency bands       | 868 MHz               |
| Bandwidth             | ≤ 20 MHz              |
| Gain                  | 3 dBi                 |
| VSWR                  | 2.0:1                 |
| Impedance             | 50 Ohm                |
| Directivity           | Omnidirectional       |
| Beam angle            | Attached graphs below |
| Polarization          | Vertical              |
| Maximum input power   | -                     |
| Power voltage         | -                     |
| Dimensions            | Ø 30 x 230 mm         |
| Weight                | -                     |
| Operating Temperature | -30 to +90 °C         |
| Execution             | External              |
| Method of attachment  | Magnetic              |
| Cable type            | RG174/U               |
| The cable length      | 3 m                   |
| Connector type        | SMA(m) RA             |
| Certification         | RoHS, ISO 9001/14001  |