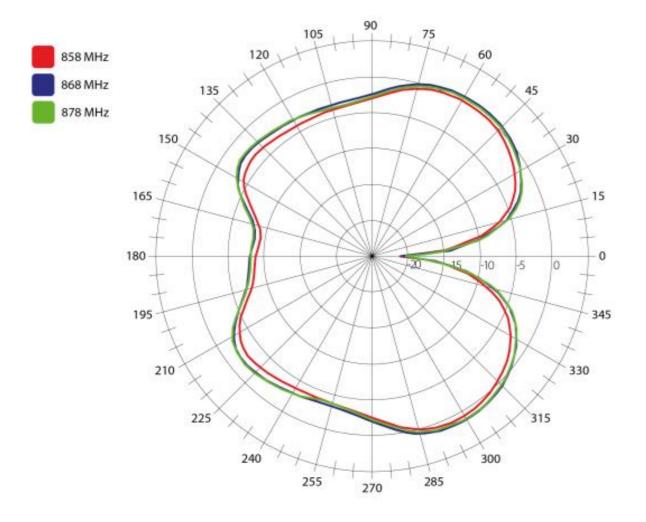

| Directivity           | Omnidirectional       |
| Beam angle            | Attached graphs below |
| Polarization          | Vertical              |
| Maximum input power   | -                     |
| Power voltage         | -                     |
| Dimensions            | Ø 30 x 230 mm         |
| Weight                | -                     |
| Operating Temperature | -30 to +90 °C         |
| Execution             | External              |
| Method of attachment  | Magnetic              |
| Cable type            | RG174/U               |
| The cable length      | 3 m                   |
| Connector type        | SMA(m) RA             |
| Certification         | RoHS, ISO 9001/14001  |

## DRAWING



Unit: mm

## S11 - RETURN LOSS [dB]



S11 - VSWR [-]



#### **RADIATION PATTERN**



### ALL VARIANTS

Different connector variants or cable lengths are available on request.

#### CONTACTS

SECTRON s.r.o. Josefa Šavla 1271/12 709 00 Ostrava 9, Czech Republic WWW.SECTRON.CZ Tel.: +420 556 621 020