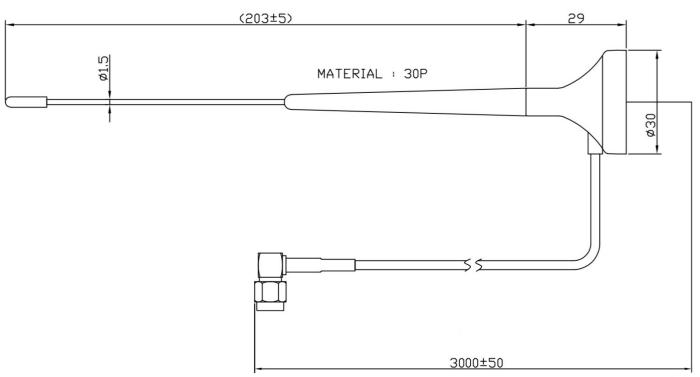

## DRAWING

Unit: mm

#### BENEFITS

- Easy installation
- Magnetic mount
- High gain
- RoHS compliant

| Technology            | ISM                   |
|-----------------------|-----------------------|
| Frequency bands       | 868 MHz               |
| Bandwidth             | ≤ 20 MHz              |
| Gain                  | 3 dBi                 |
| VSWR                  | 2.0:1                 |
| Impedance             | 50 Ohm                |
| Directivity           | Omnidirectional       |
| Beam angle            | Attached graphs below |
| Polarization          | Vertical              |
| Maximum input power   | -                     |
| Power voltage         | -                     |
| Dimensions            | Ø 30 x 230 mm         |
| Weight                | -                     |
| Operating Temperature | -30 to +90 °C         |
| Execution             | External              |
| Method of attachment  | Magnetic              |
| Cable type            | RG174/U               |
| The cable length      | 3 m                   |
| Connector type        | SMA(m) RA             |
| Certification         | RoHS, ISO 9001/14001  |