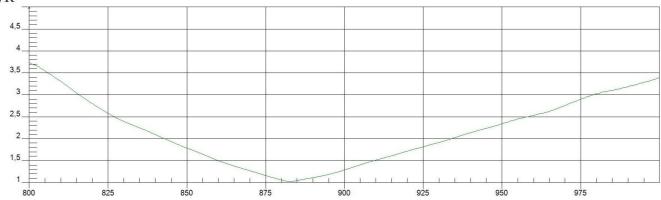

### DRAWING

MEASURED GRAPHS AO-A868-SATS1

### VSWR – Voltage standing wave radio [-]

**VSWR** 

Frequency(800 - 1000 MHz)