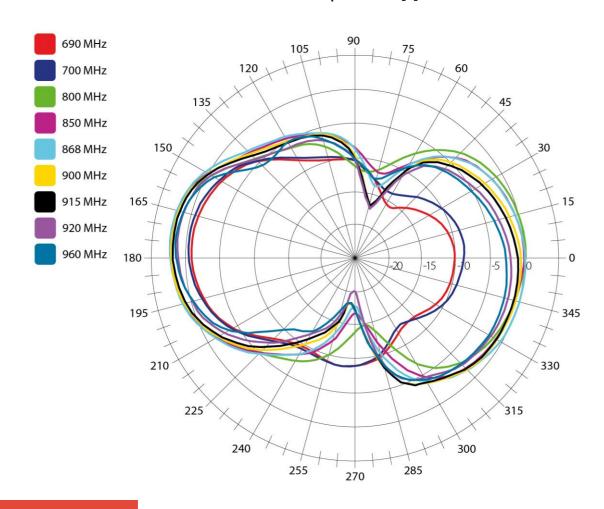

tion          | Linear                    |
| Maximum input power   | 10 W                      |
| Power voltage         | -                         |
| Dimensions            | 104 x 10.9 mm             |
| Operating temperature | -40 to +85 °C             |
| Execution             | External                  |
| Method of attachment  | Adhesive                  |
| Cable type            | RG174/U                   |
| The cable length      | 1 m                       |
| Connector type        | SMA(m)                    |
| Material              | TPR                       |
| Certificates          | RoHS, ISO 9001, ISO 14001 |

### DRAWING



MEASURED GRAPHS AO-A868-SATS1

### VSWR – Voltage standing wave radio [-]

**VSWR** 



Frequency(800 - 1000 MHz)

## 2D - Radiation pattern [-]



### **VARIANTS**

Different connector variants or cable lengths are available on request.

### **CONTACTS**

WWW.SECTRON.CZ Tel.: +420 556 621 021