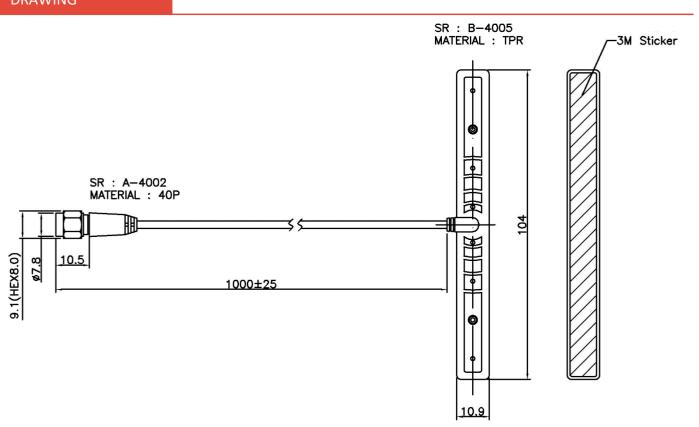

### **BENEFITS**

- Adhesive mount
- Low VSWR
- Suitable for moving devices

| Technology            | ISM                       |
|-----------------------|---------------------------|
| Frequency bands       | 868 MHz                   |
| Bandwidth             | -                         |
| Gain                  | 2.5 dBi                   |
| VSWR                  | <1.5:1                    |
| Impedance             | 50 Ohm                    |
| Directivity           | Omnidirectional           |
| Beam angle            | Attached graphs below     |
| Polarization          | Linear                    |
| Maximum input power   | 10 W                      |
| Power voltage         | -                         |
| Dimensions            | 104 x 10.9 mm             |
| Operating temperature | -40 to +85 °C             |
| Execution             | External                  |
| Method of attachment  | Adhesive                  |
| Cable type            | RG174/U                   |
| The cable length      | 1 m                       |
| Connector type        | SMA(m)                    |
| Material              | TPR                       |
| Certificates          | RoHS, ISO 9001, ISO 14001 |

### DRAWING

MEASURED GRAPHS AO-A868-SATS1