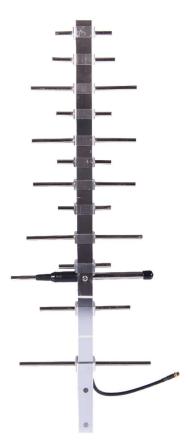

## **ISM ANTENNA**

Antenna 868 MHz YAGI 100, 10 dBi, RG58/10m, SMA(m)

AO-A868-YASS

SECTRON company offers wide portfolio different antennas with various versions differing in shape, level of gain or attachment manner. SECTRON guarantees compatible connection between antenna and all antenna adaptors produced by SECTRON.

## BENEFITS

- Useful for LoRa or SIGFOX
- High Gain
- Directional greater reach

| Technology            | ISM/LoRa/SIGFOX |
|-----------------------|-----------------|
| Frequency bands       | 868 MHz         |
| Bandwidth             | -               |
| Gain                  | 10 dBi          |
| VSWR                  | <2.0: 1         |
| Impedance             | 50 Ohm          |
| Directivity           | Directional     |
| Beam angle            | H 30° V 30°     |
| Polarization          | Linear          |
| Maximum input power   | 10W             |
| Power voltage         | -               |
| Dimensions            | 540 x 179.8 mm  |
| Weight                | 865 g           |
| Operating temperature | -40 to +85 ° C  |
| Execution             | External        |
| Method of attachment  | Mounting        |
| Cable type            | RG58/U          |
| The cable length      | 10 m            |
| Connector type        | SMA(m)          |