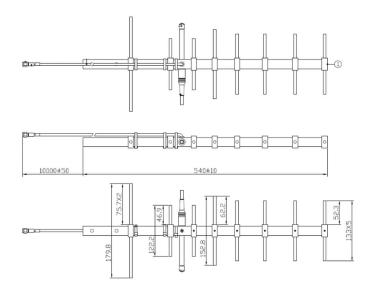

## DRAWING

## BENEFITS

- Useful for LoRa or SIGFOX
- High Gain
- Directional greater reach

| Technology            | ISM/LoRa/SIGFOX |
|-----------------------|-----------------|
| Frequency bands       | 868 MHz         |
| Bandwidth             | -               |
| Gain                  | 10 dBi          |
| VSWR                  | <2.0: 1         |
| Impedance             | 50 Ohm          |
| Directivity           | Directional     |
| Beam angle            | H 30° V 30°     |
| Polarization          | Linear          |
| Maximum input power   | 10W             |
| Power voltage         | -               |
| Dimensions            | 540 x 179.8 mm  |
| Weight                | 865 g           |
| Operating temperature | -40 to +85 ° C  |
| Execution             | External        |
| Method of attachment  | Mounting        |
| Cable type            | RG58/U          |
| The cable length      | 10 m            |
| Connector type        | SMA(m)          |