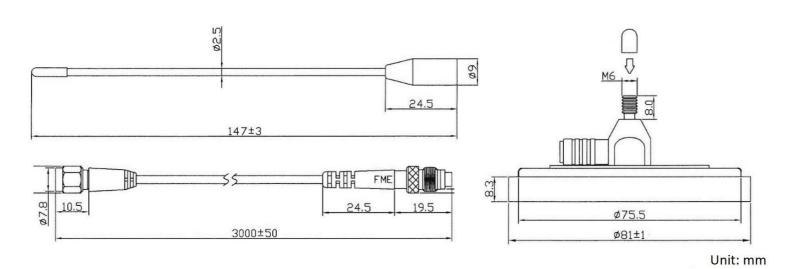

## ELECTRICAL

| Frequency | Return Loss | VSWR | Efficiency | GAIN |
|-----------|-------------|------|------------|------|
| (MHz)     | (dB)        |      | (%)        | (dB) |
| 433       | -16.87      | 1.28 | 70.31      | 1.45 |
| 450       | -7.84       | 1.26 | 65.77      | 1.28 |
| 470       | -13.04      | 1.57 | 60.12      | 0.95 |