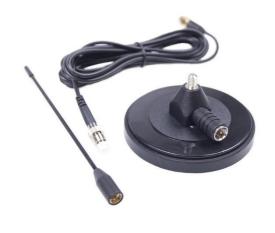

- Verified by the Austrian market
- Three-piece design for easy installation
- Adapted on 450 MHz frequency
- Low VSWR

| Technology            | CDMA            |
|-----------------------|-----------------|
| Frequency bands       | 450 MHz         |
| Bandwidth             | -               |
| Gain                  | 1.28 dBi        |
| VSWR                  | < 1.6:1         |
| Impedance             | 50 Ohm          |
| Directivity           | Omnidirectional |
| Beam angle            | H 360° V 30°    |
| Polarization          | Linear          |
| Maximum input power   | 10W             |
| Power voltage         | -               |
| Dimensions            | 147 x Ø 81 mm   |
| Weight                | 223.1 g         |
| Operating temperature | -40 to +85 °C   |
| Execution             | External        |
| Method of attachment  | Magnetic        |
| Cable type            | RG174/U         |
| The cable length      | 3 m             |
| Cable connector type  | FME(F)          |
| Base connector type   | SMA)m), SMA)f)  |