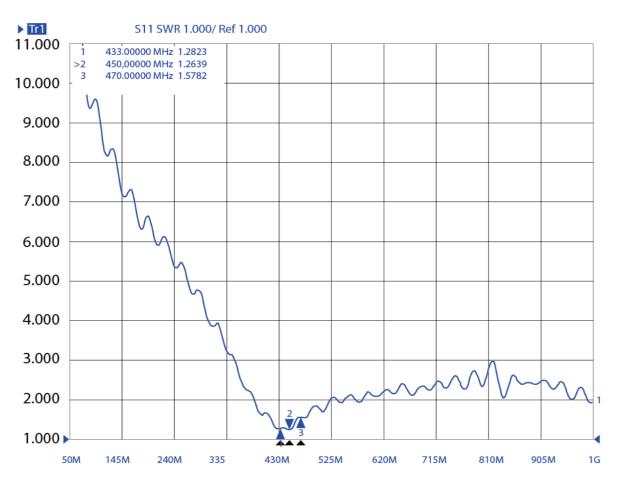

## ELECTRICAL

| Frequency | Return Loss | VSWR | Efficiency | GAIN |
|-----------|-------------|------|------------|------|
| (MHz)     | (dB)        |      | (%)        | (dB) |
| 433       | -16.87      | 1.28 | 70.31      | 1.45 |
| 450       | -7.84       | 1.26 | 65.77      | 1.28 |
| 470       | -13.04      | 1.57 | 60.12      | 0.95 |