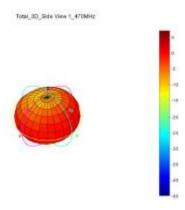

## DRAWING

Total\_Efficiency (%)

Total\_Gain (dBi)

## ELECTRICAL

| Frequency | Return Loss | VSWR | Efficiency | GAIN |
|-----------|-------------|------|------------|------|
| (MHz)     | (dB)        |      | (%)        | (dB) |
| 433       | -16.87      | 1.28 | 70.31      | 1.45 |
| 450       | -7.84       | 1.26 | 65.77      | 1.28 |
| 470       | -13.04      | 1.57 | 60.12      | 0.95 |