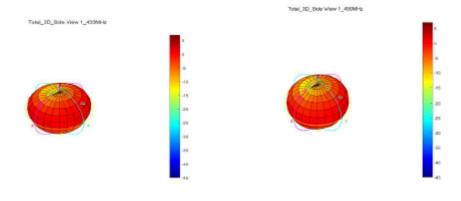

## DRAWING

Total\_Efficiency (%)

Total\_Gain (dBi)

## ELECTRICAL

| Frequency | Return Loss | VSWR | Efficiency | GAIN |
|-----------|-------------|------|------------|------|
| (MHz)     | (dB)        |      | (%)        | (dB) |
| 433       | -16.87      | 1.28 | 70.31      | 1.45 |
| 450       | -7.84       | 1.26 | 65.77      | 1.28 |
| 470       | -13.04      | 1.57 | 60.12      | 0.95 |