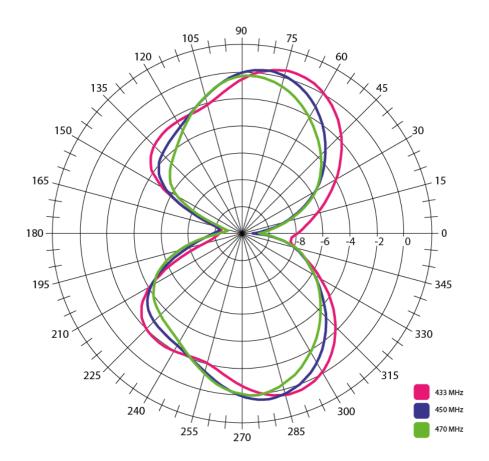

| -               |
| Gain                  | 1.28 dBi        |
| VSWR                  | < 1.6:1         |
| Impedance             | 50 Ohm          |
| Directivity           | Omnidirectional |
| Beam angle            | H 360° V 30°    |
| Polarization          | Linear          |
| Maximum input power   | 10W             |
| Power voltage         | -               |
| Dimensions            | 147 x Ø 81 mm   |
| Weight                | 223.1 g         |
| Operating temperature | -40 to +85 °C   |
| Execution             | External        |
| Method of attachment  | Magnetic        |
| Cable type            | RG174/U         |
| The cable length      | 3 m             |
| Cable connector type  | FME(F)          |
| Base connector type   | SMA)m), SMA)f)  |

## DRAWING









Total\_Efficiency (%)



Total\_Gain (dBi)







## ELECTRICAL

| Frequency | Return Loss | VSWR | Efficiency | GAIN |
|-----------|-------------|------|------------|------|
| (MHz)     | (dB)        |      | (%)        | (dB) |
| 433       | -16.87      | 1.28 | 70.31      | 1.45 |
| 450       | -7.84       | 1.26 | 65.77      | 1.28 |
| 470       | -13.04      | 1.57 | 60.12      | 0.95 |

ALL VARIANTS AO-ACDMA-MG45

WWW.SECTRON.CZ

Tel.: +420 556 621 021

Different connector variants or cable lengths are available on request.

## **CONTACTS**

SECTRON s.r.o. Josefa Šavla 1271/12 709 00 Ostrava 9, Czech Republic