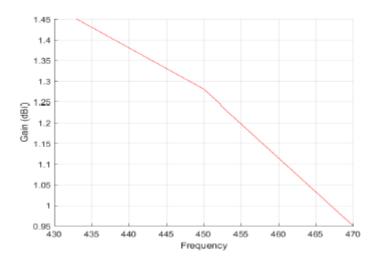

## ELECTRICAL

| Frequency | Return Loss | VSWR | Efficiency | GAIN |
|-----------|-------------|------|------------|------|
| (MHz)     | (dB)        |      | (%)        | (dB) |
| 433       | -16.87      | 1.28 | 70.31      | 1.45 |
| 450       | -7.84       | 1.26 | 65.77      | 1.28 |
| 470       | -13.04      | 1.57 | 60.12      | 0.95 |