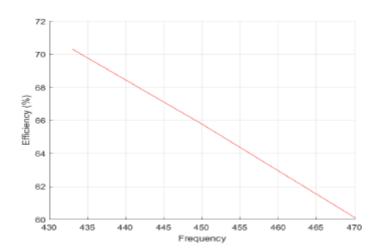

## ELECTRICAL

| Frequency | Return Loss | VSWR | Efficiency | GAIN |
|-----------|-------------|------|------------|------|
| (MHz)     | (dB)        |      | (%)        | (dB) |
| 433       | -16.87      | 1.28 | 70.31      | 1.45 |
| 450       | -7.84       | 1.26 | 65.77      | 1.28 |
| 470       | -13.04      | 1.57 | 60.12      | 0.95 |