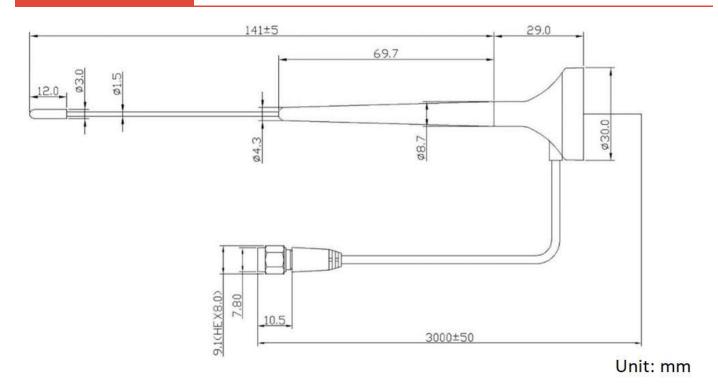

quency bands       | 410/470 MHz     |
| Bandwidth             | -               |
| Gain                  | 0 dBi           |
| VSWR                  | <2.0:1          |
| Impedance             | 50 Ohm          |
| Directivity           | Omnidirectional |
| Beam angle            | H 360° V 30°    |
| Polarization          | Linear          |
| Maximum input power   | 10W             |
| Power voltage         | -               |
| Dimensions            | Ø 30 x 170 mm   |
| Weight                | 51.28 g         |
| Operating temperature | -40 to +85 °C   |
| Execution             | External        |
| Method of attachment  | Magnetic        |
| Cable type            | RG174/U         |
| The cable length      | 3 m             |
| Connector type        | SMA(m)          |

## DRAWING



## **CONTACTS**

Tel.: +420 556 621 021