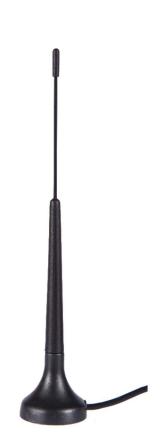

## **CDMA ANTENNA**

Antenna CDMA 410-470 MHz, Magnetic, 0 dBi, SMA(m), RG174/3m

**AO-ACDMA-MGS** 

SECTRON company offers a wide portfolio of CDMA antennas with various versions differing in shape, level of gain and manner of attachment. SECTRON guarantees

## **BENEFITS**

- Low VSWR
- Easy installation

FEATURES AO-ACDMA-MGS

| Technology            | CDMA            |
|-----------------------|-----------------|
|                       |                 |
| Frequency bands       | 410/470 MHz     |
| Bandwidth             | -               |
| Gain                  | 0 dBi           |
| VSWR                  | <2.0:1          |
| Impedance             | 50 Ohm          |
| Directivity           | Omnidirectional |
| Beam angle            | H 360° V 30°    |
| Polarization          | Linear          |
| Maximum input power   | 10W             |
| Power voltage         | -               |
| Dimensions            | Ø 30 x 170 mm   |
| Weight                | 51.28 g         |
| Operating temperature | -40 to +85 °C   |
| Execution             | External        |
| Method of attachment  | Magnetic        |
| Cable type            | RG174/U         |
| The cable length      | 3 m             |
| Connector type        | SMA(m)          |