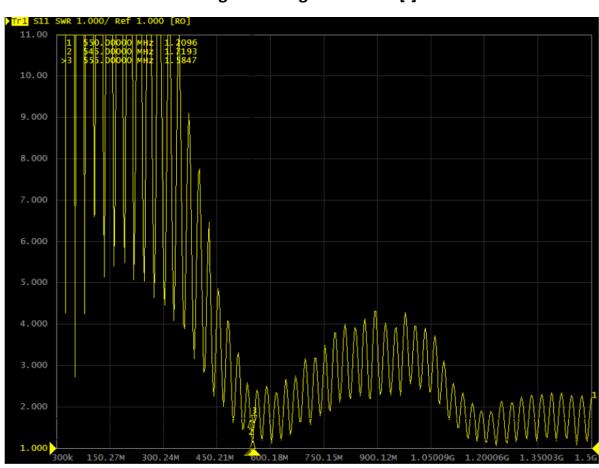

| -               |
| Gain                  | 0 dBi           |
| VSWR                  | <2.0: 1         |
| Impedance             | 75 Ohm          |
| Directivity           | Omnidirectional |
| Beam angle            | H 360° V 30°    |
| Polarization          | Linear          |
| Maximum input power   | 10W             |
| Power voltage         | -               |
| Dimensions            | Ø80 x 135 mm    |
| Weight                | 371.27 g        |
| Operating temperature | - 20°C to +65°C |
| Execution             | External        |
| Method of attachment  | Magnet Mount    |
| Cable type            | 3C2V            |
| The cable length      | 3.5 m           |
| Connector type        | PAL(m)          |

#### DRAWING



**UNIT mm** 





## Voltage standing wave ratio [-]



SIMULATED GRAPHS AO-ADVBT-45P

# **Radiation patterns**





### CONTACTS