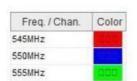

|
| VSWR                  | <2.0: 1         |
| Impedance             | 75 Ohm          |
| Directivity           | Omnidirectional |
| Beam angle            | H 360° V 30°    |
| Polarization          | Linear          |
| Maximum input power   | 10W             |
| Power voltage         | -               |
| Dimensions            | Ø80 x 135 mm    |
| Weight                | 371.27 g        |
| Operating temperature | - 20°C to +65°C |
| Execution             | External        |
| Method of attachment  | Magnet Mount    |
| Cable type            | 3C2V            |
| The cable length      | 3.5 m           |
| Connector type        | PAL(m)          |

#### DRAWING



**UNIT mm** 





## Voltage standing wave ratio [-]



SIMULATED GRAPHS AO-ADVBT-45P

# **Radiation patterns**





### CONTACTS