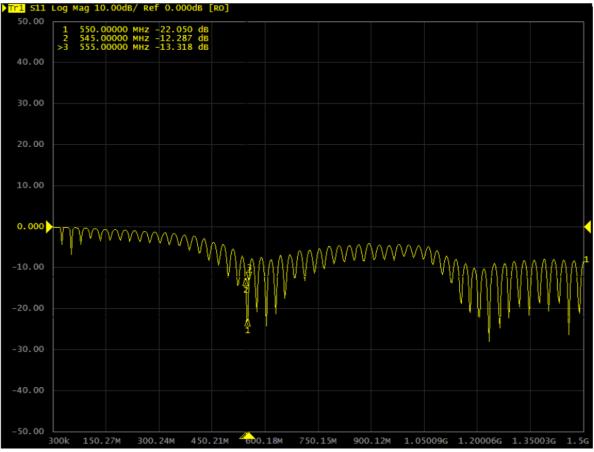

470-860 MHz     |
| Bandwidth             | -               |
| Gain                  | 0 dBi           |
| VSWR                  | <2.0: 1         |
| Impedance             | 75 Ohm          |
| Directivity           | Omnidirectional |
| Beam angle            | H 360° V 30°    |
| Polarization          | Linear          |
| Maximum input power   | 10W             |
| Power voltage         | -               |
| Dimensions            | Ø80 x 135 mm    |
| Weight                | 371.27 g        |
| Operating temperature | - 20°C to +65°C |
| Execution             | External        |
| Method of attachment  | Magnet Mount    |
| Cable type            | 3C2V            |
| The cable length      | 3.5 m           |
| Connector type        | PAL(m)          |

#### DRAWING



**UNIT mm** 





## Voltage standing wave ratio [-]



SIMULATED GRAPHS AO-ADVBT-45P

# **Radiation patterns**





### CONTACTS