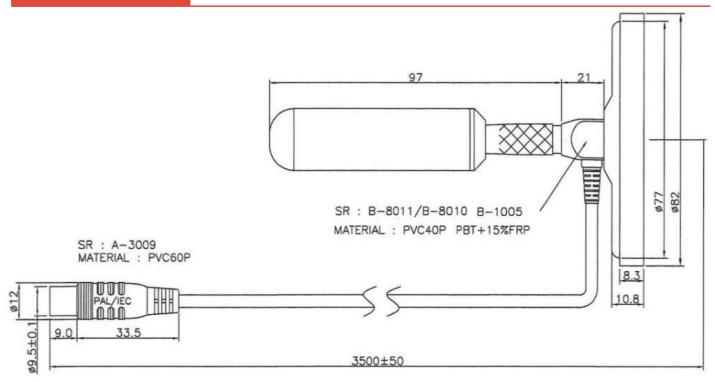

ency bands       | 470-860 MHz     |
| Bandwidth             | -               |
| Gain                  | 0 dBi           |
| VSWR                  | <2.0: 1         |
| Impedance             | 75 Ohm          |
| Directivity           | Omnidirectional |
| Beam angle            | H 360° V 30°    |
| Polarization          | Linear          |
| Maximum input power   | 10W             |
| Power voltage         | -               |
| Dimensions            | Ø80 x 135 mm    |
| Weight                | 371.27 g        |
| Operating temperature | - 20°C to +65°C |
| Execution             | External        |
| Method of attachment  | Magnet Mount    |
| Cable type            | 3C2V            |
| The cable length      | 3.5 m           |
| Connector type        | PAL(m)          |

#### DRAWING



**UNIT mm** 





## Voltage standing wave ratio [-]



SIMULATED GRAPHS AO-ADVBT-45P

# **Radiation patterns**





### CONTACTS