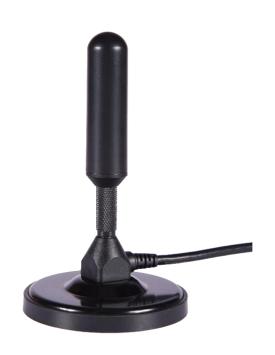

# **DVB-T ANTENNA**

Antenna DVB-T/DVB-T2 Magnet Mount 45, 3C2V/3.5m, PAL(m)

AO-ADVBT-45P

SECTRON company offers wide portfolio of DVB-T antennas with various versions differing in shape, level of gain or attachment manner. SECTRON guarantees a compatible connection between antenna and all antenna adaptors produced by SECTRON.

#### **BENEFITS**

- Low VSWR
- Easy installation

| Technology            | DVB-T           |
|-----------------------|-----------------|
| Frequency bands       | 470-860 MHz     |
| Bandwidth             | -               |
| Gain                  | 0 dBi           |
| VSWR                  | <2.0: 1         |
| Impedance             | 75 Ohm          |
| Directivity           | Omnidirectional |
| Beam angle            | H 360° V 30°    |
| Polarization          | Linear          |
| Maximum input power   | 10W             |
| Power voltage         | -               |
| Dimensions            | Ø80 x 135 mm    |
| Weight                | 371.27 g        |
| Operating temperature | - 20°C to +65°C |
| Execution             | External        |
| Method of attachment  | Magnet Mount    |
| Cable type            | 3C2V            |
| The cable length      | 3.5 m           |
| Connector type        | PAL(m)          |