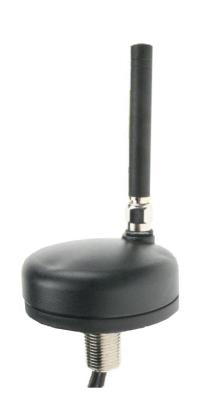

## GSM/GPS ANTENNA

Anténa GSM/GPS Mounting TRUCK, FME(f)/SMA(m), 2 x RG174/5m

**AO-AGSM-AGPS** 

SECTRON company offers a wide portfolio of GSM/GPS antennas with various versions differing in shape, level of gain and manner of attachment. SECTRON guarantees a compatible connection between an antenna and all antenna adaptors produced by SECTRON.

## **BENEFITS**

- Low VSWR
- Environmental resistance

| Technology            | GSM/GPS              |
|-----------------------|----------------------|
| Frequency bands       | 900/1800/1575.42 MHz |
| Bandwidth             | - / 10 MHz           |
| Gain                  | 2 / 27 dBi           |
| VSWR                  | <1.5:1               |
| Impedance             | 50 Ohm               |
| Directivity           | Omnidirectional      |
| Beam angle            | H 360° V 30°         |
| Polarization          | Linear               |
| Maximum input power   | 10 W                 |
| Power voltage         | +2.7 to +5.5 V DC    |
| Dimensions            | ø 50 x 97 mm         |
| Weight                | 140.86 g             |
| Operating temperature | -30 to +90 °C        |
| Execution             | External             |
| Method of attachment  | Mounting             |
| Cable type            | 2 x RG174/U          |
| The cable length      | 2 x 5m               |
| Connector type        | SMA(m) / FME(f)      |