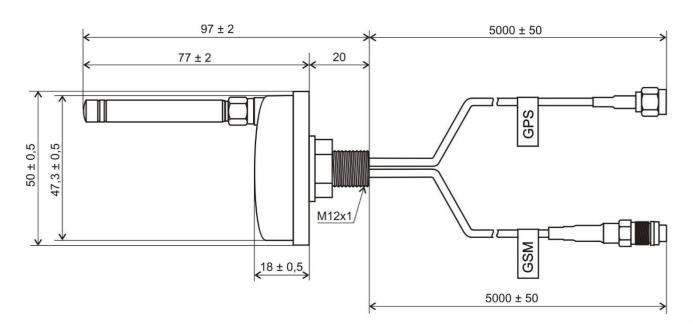

## DRAWING

UNIT: mm

ALL VARIANTS

AO-AGSM-AGPS

Different connector variants or cable lengths are available on request.

WWW.SECTRON.CZ

Tel.: +420 556 621 021