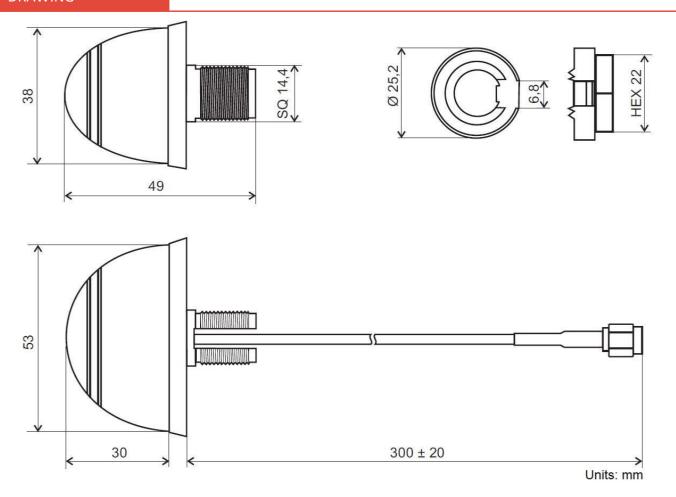

## DRAWING

## **BENEFITS**

- Omnidirectional suitable for moving devices
- Anti-vandal design

| Technology            | GSM                    |
|-----------------------|------------------------|
| Frequency bands       | 900/1800/1900/2100 MHz |
| Bandwidth             | -                      |
| Gain                  | 0 dBi                  |
| VSWR                  | <2.5:1                 |
| Impedance             | 50 Ohm                 |
| Directivity           | Omnidirectional        |
| Beam angle            | H 360° V 30°           |
| Polarization          | Linear                 |
| Maximum input power   | 10 W                   |
| Power voltage         | -                      |
| Dimensions            | 53 x 38 x 30 mm        |
| Weight                | 66.44 g                |
| Operating temperature | -30 to +90 °C          |
| Execution             | External               |
| Method of attachment  | Screw Mount            |
| Cable type            | RG174/U                |
| The cable length      | 30 cm                  |
| Connector type        | SMA(m)                 |