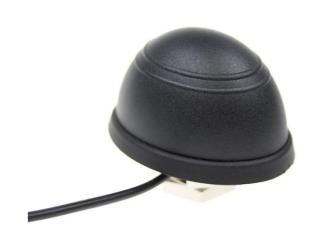

## **GSM ANTENNA**

Antenna GSM Screw Mount R32, SMA(m), RG174U/30cm

## **BENEFITS**

- Omnidirectional suitable for moving devices
- Anti-vandal design

| Technology            | GSM                    |
|-----------------------|------------------------|
| Frequency bands       | 900/1800/1900/2100 MHz |
| Bandwidth             | -                      |
| Gain                  | 0 dBi                  |
| VSWR                  | <2.5:1                 |
| Impedance             | 50 Ohm                 |
| Directivity           | Omnidirectional        |
| Beam angle            | H 360° V 30°           |
| Polarization          | Linear                 |
| Maximum input power   | 10 W                   |
| Power voltage         | -                      |
| Dimensions            | 53 x 38 x 30 mm        |
| Weight                | 66.44 g                |
| Operating temperature | -30 to +90 °C          |
| Execution             | External               |
| Method of attachment  | Screw Mount            |
| Cable type            | RG174/U                |
| The cable length      | 30 cm                  |
| Connector type        | SMA(m)                 |