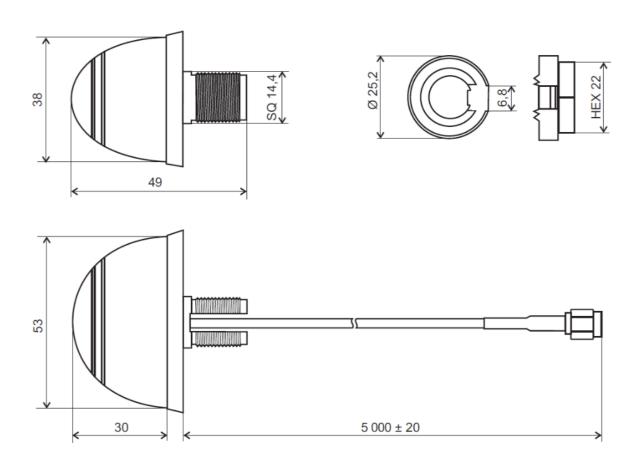

#### **BENEFITS**

- Omnidirectional suitable for moving devices
- Anti-vandal design
- Low VSWR

| Technology            | GSM                    |
|-----------------------|------------------------|
| Frequency bands       | 900/1800/1900/2100 MHz |
| Bandwidth             | -                      |
| Gain                  | 0 dBi                  |
| VSWR                  | <1.7: 1                |
| Impedance             | 50 Ohm                 |
| Directivity           | Omnidirectional        |
| Beam angle            | H 360° V 30°           |
| Polarization          | Linear                 |
| Maximum input power   | 10 W                   |
| Power voltage         | -                      |
| Dimensions            | 53 x 38 x 30 mm        |
| Weight                | 112.19 g               |
| Operating temperature | -30 to +90 ° C         |
| Execution             | External               |
| Method of attachment  | Mounting               |
| Cable type            | RG174/U                |
| The cable length      | 5 m                    |
| Connector type        | SMA(m)                 |

## DRAWING

S<sub>11</sub> [dB] – Return loss

VSWR [-] - Voltage standing wave ratio