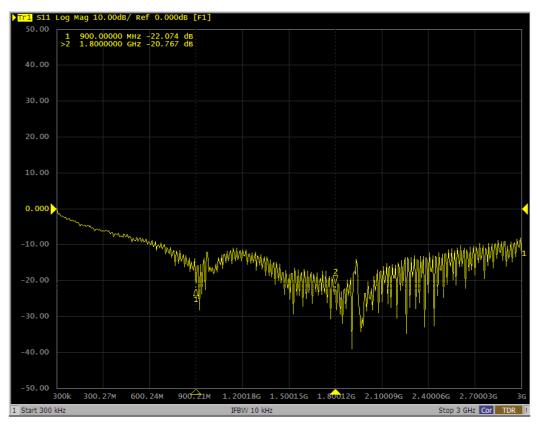

## DRAWING

S<sub>11</sub> [dB] – Return loss

VSWR [-] - Voltage standing wave ratio