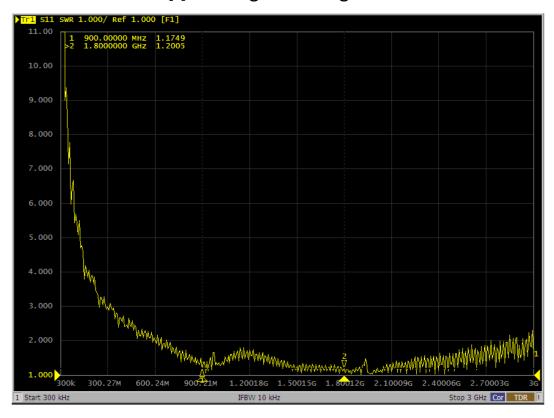

## DRAWING

S<sub>11</sub> [dB] – Return loss

VSWR [-] - Voltage standing wave ratio