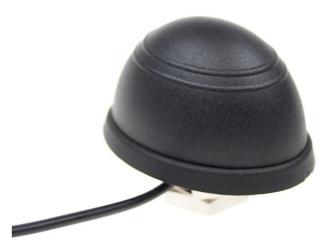

# **GSM ANTENNA**

Antenna GSM Mounting R32, SMA(m), RG174U/5m

**AO-AGSM-CAPS** 

SECTRON company offers a wide portfolio of GSM antennas with various versions differing in shape, level of gain and manner of attachment. SECTRON guarantees a compatible connection between an antenna and all antenna adaptors produced by SECTRON.

#### **BENEFITS**

- Omnidirectional suitable for moving devices
- Anti-vandal design
- Low VSWR

| Technology            | GSM                    |
|-----------------------|------------------------|
| Frequency bands       | 900/1800/1900/2100 MHz |
| Bandwidth             | -                      |
| Gain                  | 0 dBi                  |
| VSWR                  | <1.7: 1                |
| Impedance             | 50 Ohm                 |
| Directivity           | Omnidirectional        |
| Beam angle            | H 360° V 30°           |
| Polarization          | Linear                 |
| Maximum input power   | 10 W                   |
| Power voltage         | -                      |
| Dimensions            | 53 x 38 x 30 mm        |
| Weight                | 112.19 g               |
| Operating temperature | -30 to +90 ° C         |
| Execution             | External               |
| Method of attachment  | Mounting               |
| Cable type            | RG174/U                |
| The cable length      | 5 m                    |
| Connector type        | SMA(m)                 |