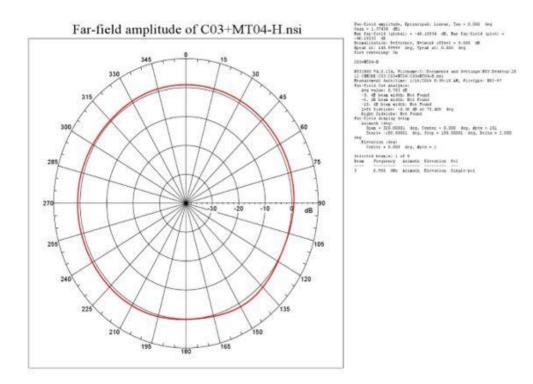

### BENEFITS

- Low VSWR
- Easy installation
- Omnidirectional suitable for moving devices

| Technology            | GSM/UMTS                   |
|-----------------------|----------------------------|
| Frequency bands       | 800/900/1800/1900/2100 MHz |
| Bandwidth             | -                          |
| Gain                  | 5 dBi                      |
| VSWR                  | <1.8:1                     |
| Impedance             | 50 Ohm                     |
| Directivity           | Omnidirectional            |
| Beam angle            | H-360°, V-30°              |
| Polarization          | Vertical                   |
| Maximum input power   | 10W                        |
| Power voltage         | -                          |
| Dimensions            | 40 x 300 mm                |
| Weight                | 57 g                       |
| Operating temperature | -30 to +90 °C              |
| Execution             | External                   |
| Method of attachment  | Magnet Mount               |
| Cable type            | RG174/U                    |
| The cable length      | 3 m                        |
| Connector type        | SMA(m)                     |