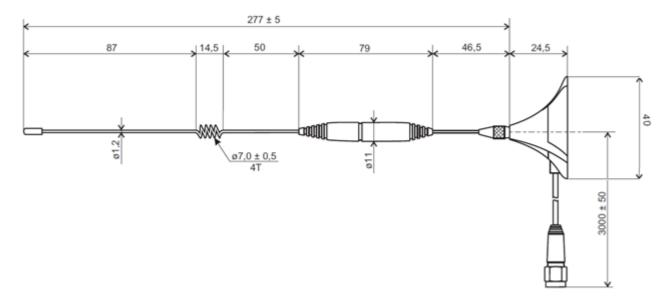

### BENEFITS

- Low VSWR
- Easy installation
- Omnidirectional suitable for moving devices

| Technology            | GSM/UMTS                   |
|-----------------------|----------------------------|
| Frequency bands       | 800/900/1800/1900/2100 MHz |
| Bandwidth             | -                          |
| Gain                  | 5 dBi                      |
| VSWR                  | <1.8:1                     |
| Impedance             | 50 Ohm                     |
| Directivity           | Omnidirectional            |
| Beam angle            | H-360°, V-30°              |
| Polarization          | Vertical                   |
| Maximum input power   | 10W                        |
| Power voltage         | -                          |
| Dimensions            | 40 x 300 mm                |
| Weight                | 57 g                       |
| Operating temperature | -30 to +90 °C              |
| Execution             | External                   |
| Method of attachment  | Magnet Mount               |
| Cable type            | RG174/U                    |
| The cable length      | 3 m                        |
| Connector type        | SMA(m)                     |

# DRAWING

#### AO-AGSM-MG5S