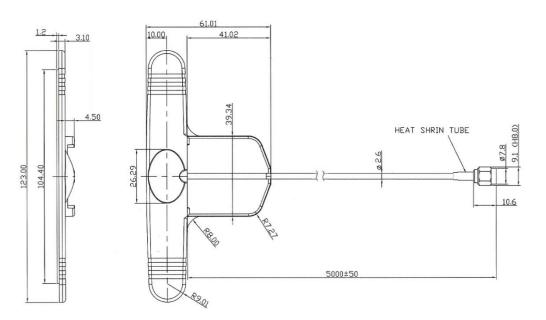

#### BENEFITS

- Low VSWR
- Easy installation

| Technology            | GSM             |
|-----------------------|-----------------|
| Frequency bands       | 900/1800 MHz    |
| Bandwidth             | -               |
| Gain                  | 2.5 dBi         |
| VSWR                  | <1.8:1          |
| Impedance             | 50 Ohm          |
| Directivity           | Omnidirectional |
| Beam angle            | H 360° V 30°    |
| Polarization          | Linear          |
| Maximum input power   | 10 W            |
| Power voltage         | -               |
| Dimensions            | 123 x 61 x 8 mm |
| Weight                | 85 g            |
| Operating temperature | -30 to +90 °C   |
| Execution             | External        |
| Method of attachment  | Adhesive        |
| Cable type            | RG174/U         |
| The cable length      | 5 m             |
| Connector type        | SMA(m)          |

#### DRAWING