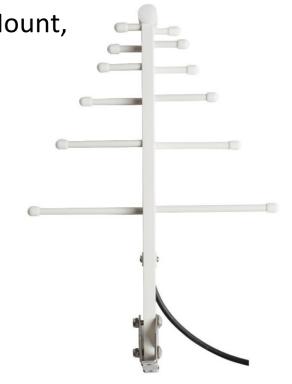

## **GSM ANTENNA**

Antenna GSM YAGI 120, Screw Mount, 12 dBi, SMA(m), RG58/10m

**AO-AGSM-YASS** 

SECTRON company offers a wide portfolio of GSM antennas with various versions differing in shape, level of gain and manner of attachment. SECTRON guarantees a compatible connection between an antenna and all antenna adaptors produced by SECTRON.

## **BENEFITS**

- Low VSWR
- Directional greater reach
- High gain

| Technology            | GSM               |
|-----------------------|-------------------|
| Frequency bands       | 900/1800 MHz      |
| Bandwidth             | -                 |
| Gain                  | 12 dBi            |
| VSWR                  | <2.0:1            |
| Impedance             | 50 Ohm            |
| Directivity           | Directional       |
| Beam angle            | H 30° V 30°       |
| Polarization          | Linear            |
| Maximum input power   | 10 W              |
| Power voltage         | -                 |
| Dimensions            | 300 x 196 x 21 mm |
| Weight                | 678.34 g          |
| Operating temperature | -30 to +80 °C     |
| Execution             | External          |
| Method of attachment  | Screw Mount       |
| Cable type            | RG58              |
| The cable length      | 10 m              |
| Connector type        | SMA(m)            |