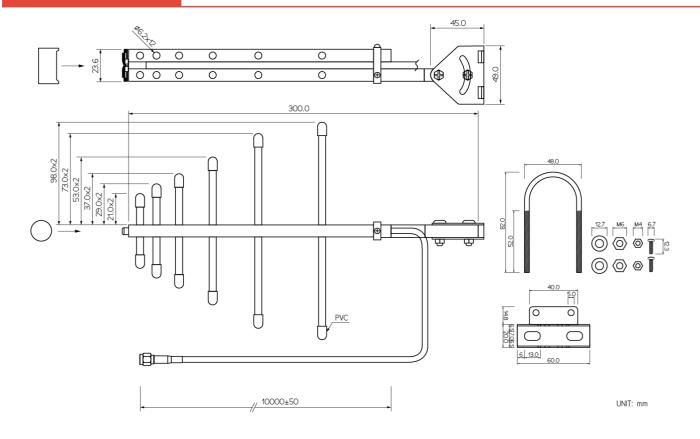

## DRAWING

VARIANTS AO-AGSM-YASS

Different connector variants or cable lengths are available on request.