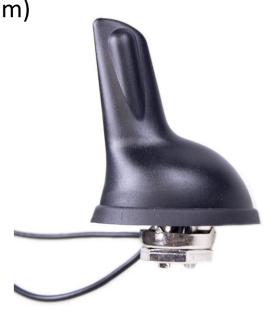

## GSM/GPS ANTENNA

GSM/GPS Antenna Mounting SHARK, RG174/RG174, 5m/5m, FME(f)/SMA(m)

AO-AKOM-31FS

SECTRON company offers a wide portfolio of GSM/GPS antennas with various versions differing in shape, level of gain and manner of attachment. SECTRON guarantees a compatible connection between an antenna and all antenna adaptors produced by SECTRON.

## **BENEFITS**

- Low VSWR
- High power supply range

| Technology            | GPS/GSM                        |
|-----------------------|--------------------------------|
| Frequency bands       | 900/1800/1900/2100/1575.42 MHz |
| Bandwidth             | 10 MHz                         |
| Gain                  | 30/0 dBi                       |
| VSWR                  | <2.0:1                         |
| Impedance             | 50 Ohm                         |
| Directivity           | Omnidirectional                |
| Beam angle            | H 360° V 30°                   |
| Polarization          | Linear/R.H.C.P.                |
| Maximum input power   | 10 W                           |
| Power voltage         | 2.7 – 5.5 V DC                 |
| Dimensions            | 69 x 58 x 43 mm                |
| Weight                | 200.03 g                       |
| Operating temperature | -30 to +90 °C                  |
| Execution             | External                       |
| Method of attachment  | Connector mounting             |
| Cable type            | 2 x RG174                      |
| The cable length      | 2 x 5 m                        |
| Connector type        | SMA(m); FME(f)                 |