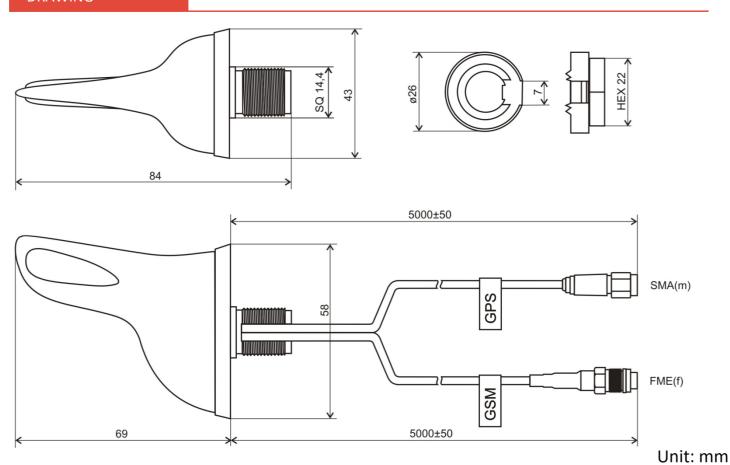

## DRAWING

ALL VARIANTS AO-AKOM-31FS Different connector variants or cable lengths are available on request.

WWW.SECTRON.CZ Tel.: +420 556 621 021

## **BENEFITS**

- Low VSWR
- High power supply range

| Technology            | GPS/GSM                        |
|-----------------------|--------------------------------|
| Frequency bands       | 900/1800/1900/2100/1575.42 MHz |
| Bandwidth             | 10 MHz                         |
| Gain                  | 30/0 dBi                       |
| VSWR                  | <2.0:1                         |
| Impedance             | 50 Ohm                         |
| Directivity           | Omnidirectional                |
| Beam angle            | H 360° V 30°                   |
| Polarization          | Linear/R.H.C.P.                |
| Maximum input power   | 10 W                           |
| Power voltage         | 2.7 – 5.5 V DC                 |
| Dimensions            | 69 x 58 x 43 mm                |
| Weight                | 200.03 g                       |
| Operating temperature | -30 to +90 °C                  |
| Execution             | External                       |
| Method of attachment  | Connector mounting             |
| Cable type            | 2 x RG174                      |
| The cable length      | 2 x 5 m                        |
| Connector type        | SMA(m); FME(f)                 |