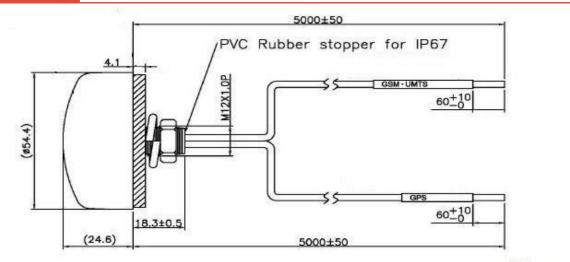

## BENEFITS

- Low VSWR
- High power supply range

| Technology            | GSM /UMTS/GPS                       |
|-----------------------|-------------------------------------|
| Frequency bands       | 900/1700/1800/1900/2100/1575.42 MHz |
| Bandwidth             | -                                   |
| Gain                  | 0-2/25-27 dBi                       |
| VSWR                  | <2.0:1                              |
| Impedance             | 50 Ohm                              |
| Directivity           | Omnidirectional                     |
| Beam angle            | H 360° V 30°                        |
| Polarization          | Linear/R.H.C.P.                     |
| Maximum input power   | 10 W                                |
| Power voltage         | 2.7 – 5.5 V DC                      |
| Dimensions            | 28.7 x Ø 54.4 mm                    |
| Weight                | 191.3 g                             |
| Operating temperature | -30 to +90 °C                       |
| Execution             | External                            |
| Method of attachment  | Mounting                            |
| Cable type            | RG174 / U                           |
| The cable length      | 5 m                                 |
| Connector type        | Open end                            |
| IP Code               | IP67                                |

## DRAWING

Unit:mm