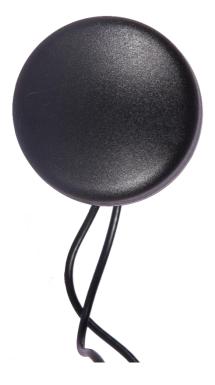

# **GSM/GPS ANTENNA** Antenna GSM/GPS Mounting PUCK, RG174/5m, connectors at choice

AO-AKOM-3605

SECTRON company offers a wide portfolio of GSM/GPS antennas with various versions differing in shape, level of gain and manner of attachment. SECTRON guarantees a compatible connection between an antenna and all antenna adaptors produced by SECTRON.

## BENEFITS

- Low VSWR
- High power supply range

| Technology            | GSM /UMTS/GPS                       |
|-----------------------|-------------------------------------|
| Frequency bands       | 900/1700/1800/1900/2100/1575.42 MHz |
| Bandwidth             | -                                   |
| Gain                  | 0-2/25-27 dBi                       |
| VSWR                  | <2.0:1                              |
| Impedance             | 50 Ohm                              |
| Directivity           | Omnidirectional                     |
| Beam angle            | H 360° V 30°                        |
| Polarization          | Linear/R.H.C.P.                     |
| Maximum input power   | 10 W                                |
| Power voltage         | 2.7 – 5.5 V DC                      |
| Dimensions            | 28.7 x Ø 54.4 mm                    |
| Weight                | 191.3 g                             |
| Operating temperature | -30 to +90 °C                       |
| Execution             | External                            |
| Method of attachment  | Mounting                            |
| Cable type            | RG174 / U                           |
| The cable length      | 5 m                                 |
| Connector type        | Open end                            |
| IP Code               | IP67                                |