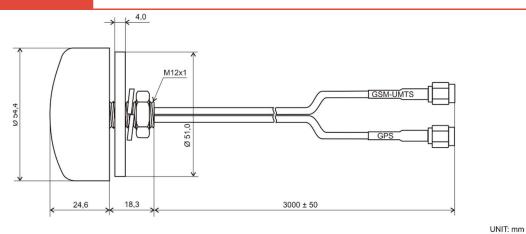

### DRAWING

### BENEFITS

- Low VSWR
- High power supply range
- High frequency range

| Technology            | GSM /UMTS/LTE/GPS                                 |
|-----------------------|---------------------------------------------------|
| Frequency bands       | 800/900/1700/1800/1900/2100/2600/2700/1575.42 MHz |
| Bandwidth             |                                                   |
| Gain                  | 0/30 dBi                                          |
| VSWR                  | <2.0:1                                            |
| Impedance             | 50 Ohm                                            |
| Directivity           | Omnidirectional                                   |
| Beam angle            | H 360° V 30°                                      |
| Polarization          | Linear/R.H.C.P.                                   |
| Maximum input power   | 10 W                                              |
| Power voltage         | 2.7 – 5.5 V DC                                    |
| Dimensions            | Ø 54.4 x 24.6 mm                                  |
| Weight                | 165 g                                             |
| Operating temperature | -30 to +90 °C                                     |
| Execution             | External                                          |
| Method of attachment  | Mounting                                          |
| Cable type            | 2 x RG174/U                                       |
| The cable length      | 2 x 3 m                                           |
| Connector type        | SMA(m)/SMA(m)                                     |