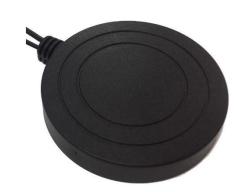

## GSM/GPS/GLONASS ANTENNA

Antenna GSM/GPS/GLONASS Adhesive R40, 2x RG316/10cm/SMA(m), 2x Cable Extension SMA f/m RG195/10m

AO-AKOM-40SS10

SECTRON company offers a wide portfolio of GSM/GPS/GLONASS antennas with various versions differing in shape, level of gain and manner of attachment. SECTRON guarantees a compatible connection between an antenna and all antenna adaptors produced by SECTRON.

## **BENEFITS**

- Compact design
- Environmental resistance
- Easy installation

FEATURES AO-AKOM-40SS10

| Technology              | GSM/GPS/GLONASS                              |
|-------------------------|----------------------------------------------|
| Frequency bands         | 800/900/1700/1800/2100/2700/1575.42/1602 MHz |
| Bandwidth               | -                                            |
| Gain                    | 0 dBi                                        |
| LNA Gain                | 27 dBi                                       |
| VSWR                    | <2.0:1                                       |
| Impedance               | 50 Ohm                                       |
| Directivity             | Omnidirectional                              |
| Beam angle              | H 360° V 30°                                 |
| Polarization            | Linear                                       |
| Maximum input power     | 10 W                                         |
| Power voltage           | -                                            |
| Dimensions              | Ø71 x 12 mm                                  |
| Weight                  | 640.5 g                                      |
| Operating temperature   | -20 to +60 °C                                |
| Execution               | External                                     |
| Method of attachment    | Adhesive                                     |
| Cable type              | 2x RG316                                     |
| The cable length        | 0.1 m                                        |
| Connector type          | SMA(m)                                       |
| Extended cable type     | 2x RG195                                     |
| Extended cable length   | 10 m                                         |
| Extended connector type | SMA(f)/SMA(m)                                |
| Certification           | ISO 9001/ISO 14001                           |