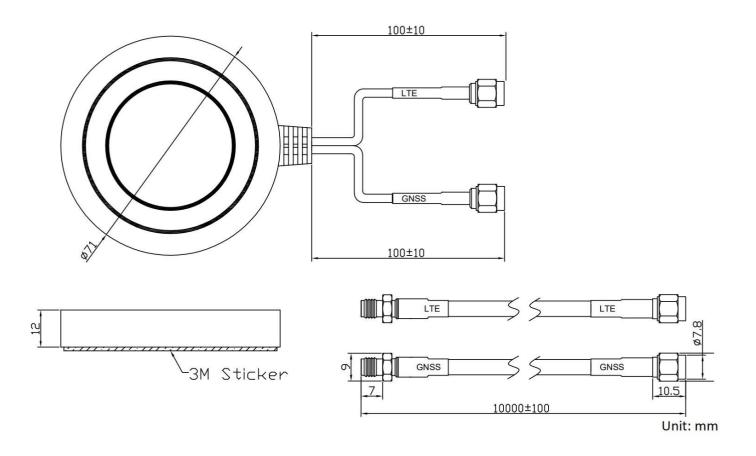

|
| Operating temperature   | -20 to +60 °C                                |
| Execution               | External                                     |
| Method of attachment    | Adhesive                                     |
| Cable type              | 2x RG316                                     |
| The cable length        | 0.1 m                                        |
| Connector type          | SMA(m)                                       |
| Extended cable type     | 2x RG195                                     |
| Extended cable length   | 10 m                                         |
| Extended connector type | SMA(f)/SMA(m)                                |
| Certification           | ISO 9001/ISO 14001                           |

DRAWING AO-AKOM-40SS10



WWW.SECTRON.CZ

Tel.: +420 556 621 021

## **VARIANTS**

Different connector variants or cable lengths are available on request.

## CONTACTS