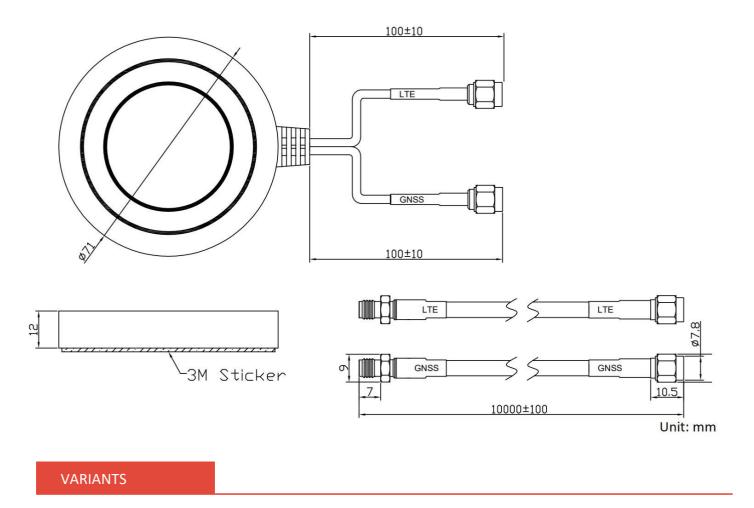

## Antenna GSM/GPS/GLONASS Adhesive R40, RG174/10cm/SMA(m), 2x Cable Extension SMA f/m RG195/10m

#### BENEFITS

- Compact design
- Environmental resistance
- Easy installation

| Technology                | GSM/GPS/GLONASS                              |
|---------------------------|----------------------------------------------|
| Frequency bands           | 800/900/1700/1800/2100/2700/1575.42/1602 MHz |
| Bandwidth                 | -                                            |
| Gain                      | O dBi                                        |
| LNA Gain                  | 27 dBi                                       |
| VSWR                      | <2.0:1                                       |
| Impedance                 | 50 Ohm                                       |
| Directivity               | Omnidirectional                              |
| Beam angle                | H 360° V 30°                                 |
| Polarization              | Linear                                       |
| Maximum input power       | 10 W                                         |
| Power voltage             | -                                            |
| Dimensions                | Ø71 x 12 mm                                  |
| Weight                    | 640.5 g                                      |
| Operating temperature     | -20 to +60 °C                                |
| Execution                 | External                                     |
| Method of attachment      | Adhesive                                     |
| Cable type                | 2x RG174                                     |
| Cable length              | 0.1 m                                        |
| Connector type            | SMA(m)                                       |
| Extension cable type      | 2x RG195                                     |
| Extension cable length    | 10 m                                         |
| Extension cable connector | type SMA(f)/SMA(m)                           |
| Certification             | ISO 9001/ISO 14001                           |