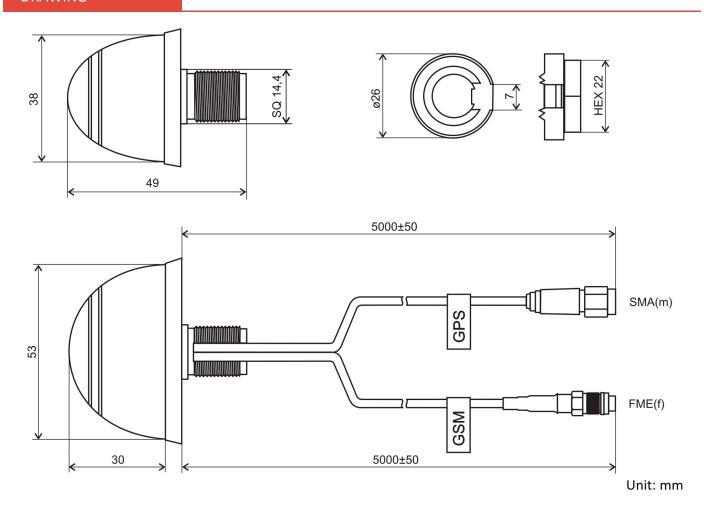

## DRAWING

ALL VARIANTS

AO-AKOM-CAP

Different connector variants or cable lengths are available on request.

WWW.SECTRON.CZ

Tel.: +420 556 621 021