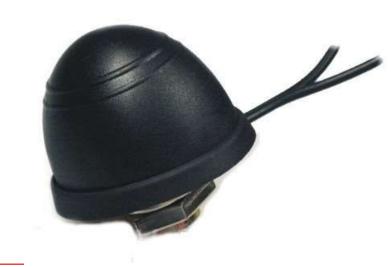

## GPS/GSM ANTENNA

Antenna GSM/GPS Mounting CAP, FME(f)/SMA(m), RG174/RG174, 5m/5m

**AO-AKOM-CAP** 

SECTRON company offers a wide portfolio of GPS/GSM antennas with various versions differing in shape, level of gain and manner of attachment. SECTRON guarantees a compatible connection between an antenna and all antenna adaptors produced by SECTRON.

## **BENEFITS**

- Low VSWR
- Anti-vandal design

| Technology            | GSM/GPS              |
|-----------------------|----------------------|
| Frequency bands       | 900/1800/1575.42 MHz |
| Bandwidth             | -                    |
| Gain                  | 0/27 dBi             |
| VSWR                  | <2.0:1               |
| Impedance             | 50 Ohm               |
| Directivity           | Omnidirectional      |
| Beam angle            | H 360° V 30°         |
| Polarization          | Linear/R.H.C.P.      |
| Maximum input power   | 10 W                 |
| Power voltage         | 2.7 – 5.5 V DC       |
| Dimensions            | 30 x 53 x 38 mm      |
| Weight                | 173.45 g             |
| Operating temperature | -30 to +90 °C        |
| Execution             | External             |
| Method of attachment  | Mounting             |
| Cable type            | 2 x RG174/U          |
| The cable length      | 2 x 5 m              |
| Connector type        | FME(f)/SMA(m)        |