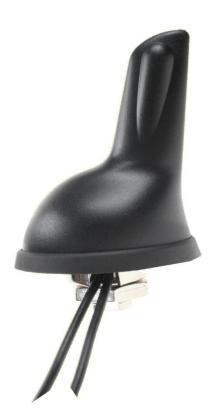

## GSM/GPS ANTENNA

Antenna GSM/GPS Mounting SHARK, FME(f)/SMA(m), RG174, 2m/2m

AO-AKOM31FS2

SECTRON company offers a wide portfolio of GSM/GPS antennas with various versions differing in shape, level of gain and manner of attachment. SECTRON guarantees a compatible connection between an antenna and all antenna adaptors produced by SECTRON.

## **BENEFITS**

- Low VSWR
- High power supply range

FEATURES AO-AKOM31FS2

| Technology            | GSM/GPS                        |
|-----------------------|--------------------------------|
| Frequency bands       | 900/1800/1900/2100/1575.42 MHz |
| Bandwidth             | 10 MHz                         |
| Gain                  | 0/30 dBi                       |
| VSWR                  | <2.0:1                         |
| Impedance             | 50 Ohm                         |
| Directivity           | Omnidirectional                |
| Beam angle            | H 360° V 30°                   |
| Polarization          | Linear/R.H.C.P.                |
| Maximum input power   | 10 W                           |
| Power voltage         | 2.7 – 5.5 V DC                 |
| Dimensions            | 69.5 x 64 x 38 mm              |
| Weight                | 136.88 g                       |
| Operating temperature | -30 to +90 °C                  |
| Execution             | External                       |
| Method of attachment  | Mounting                       |
| Cable type            | 2 x RG174/U                    |
| The cable length      | 2 x 2 m                        |
| Connector type        | FME(f); SMA(m)                 |