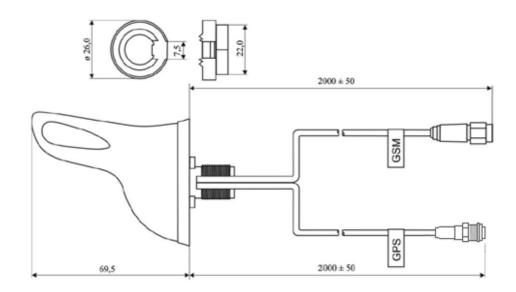

## DRAWING

Units: mm

**ALL VARIANTS** AO-AKOM31FS2 Different connector variants or cable lengths are available on request. CONTACTS

WWW.SECTRON.CZ

Tel.: +420 556 621 021