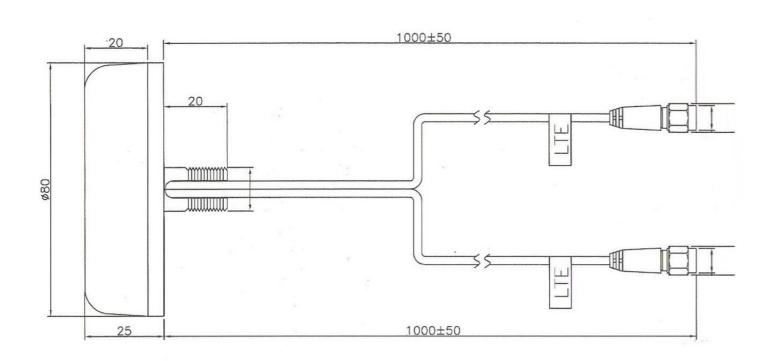

## **BENEFITS**

- Low VSWR
- RoHS Certification
- MIMO

| Technology            | LTE                                           |
|-----------------------|-----------------------------------------------|
| Frequency bands       | 700/800/900/1700/1800/2100/2500/2600/2700 MHz |
| Bandwidth             | -                                             |
| Gain                  | 2.5 dBi                                       |
| VSWR                  | <2.0:1                                        |
| Impedance             | 50 hm                                         |
| Directivity           | Omni-directional                              |
| Beam angle            | H 360° V 30°                                  |
| Polarization          | Linear                                        |
| Maximum input power   | 10 W                                          |
| Power voltage         | -                                             |
| Dimensions            | Ø80 x 25 mm                                   |
| Weight                | 127.41 ք                                      |
| Operating temperature |                                               |
| Execution             | Externa                                       |
| Method of attachment  | Mounting                                      |
| Cable type            | RG174                                         |
| The cable length      | 1 m                                           |
| Connector type        | SMA(m)/SMA(m                                  |
| Certification         | RoHS                                          |

## DRAWING

SIMULATED GRAFS AO-ALTE-39DS1

SWR - Standing-wave ratio - measured

 $S_{11}$  – Return loss [dB] - measured