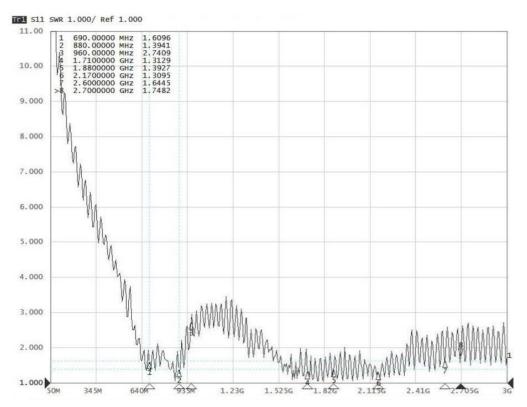

## DRAWING

SIMULATED GRAFS AO-ALTE-39DS1

SWR - Standing-wave ratio - measured

 $S_{11}$  – Return loss [dB] - measured