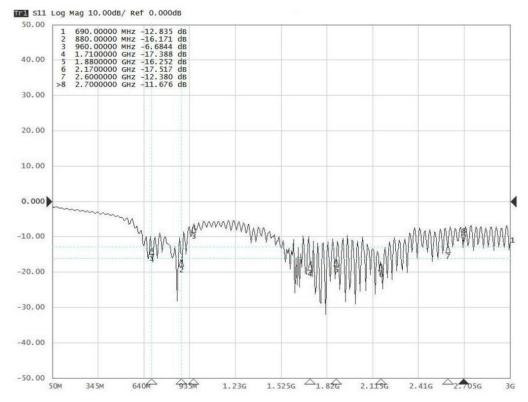

## DRAWING

SIMULATED GRAFS AO-ALTE-39DS1

SWR - Standing-wave ratio - measured

 $S_{11}$  – Return loss [dB] - measured