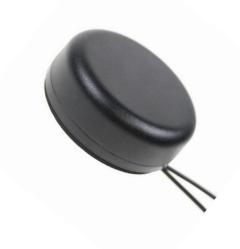

## **BENEFITS**

- Low VSWR
- RoHS Certification
- MIMO

| Technology            | LTE                                           |
|-----------------------|-----------------------------------------------|
| Frequency bands       | 700/800/900/1700/1800/2100/2500/2600/2700 MHz |
| Bandwidth             | -                                             |
| Gain                  | 2.5 dBi                                       |
| VSWR                  | <2.0:1                                        |
| Impedance             | 50 hm                                         |
| Directivity           | Omni-directional                              |
| Beam angle            | H 360° V 30°                                  |
| Polarization          | Linear                                        |
| Maximum input power   | 10 W                                          |
| Power voltage         | -                                             |
| Dimensions            | Ø80 x 25 mm                                   |
| Weight                | 127.41 ք                                      |
| Operating temperature |                                               |
| Execution             | Externa                                       |
| Method of attachment  | Mounting                                      |
| Cable type            | RG174                                         |
| The cable length      | 1 m                                           |
| Connector type        | SMA(m)/SMA(m                                  |
| Certification         | RoHS                                          |