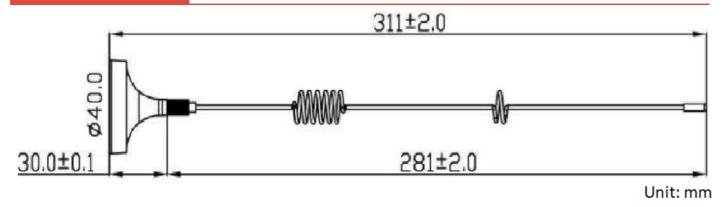

# **DRAWING**

VARIANTS AO-ALTE-G024LS15

WWW.SECTRON.CZ

Tel.: +420 556 621 021

Different connector variants or cable lengths are available on request.