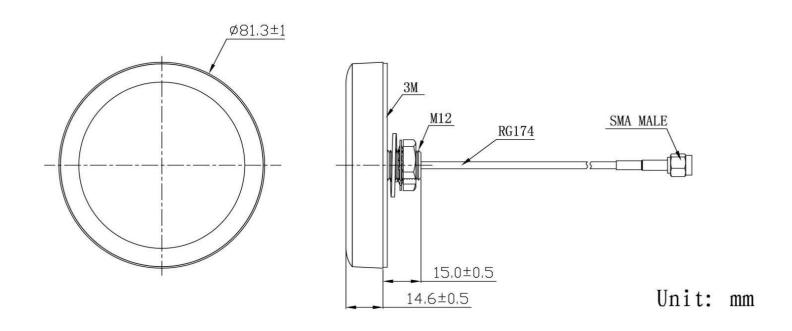

## DRAWING

SIMULATED GRAFS AO-ALTE-G046LS

ALL VARIANTS

AO-ALTE-G046LS

Different connector variants or cable lengths are available on request.

WWW.SECTRON.CZ

Tel.: +420 556 621 021