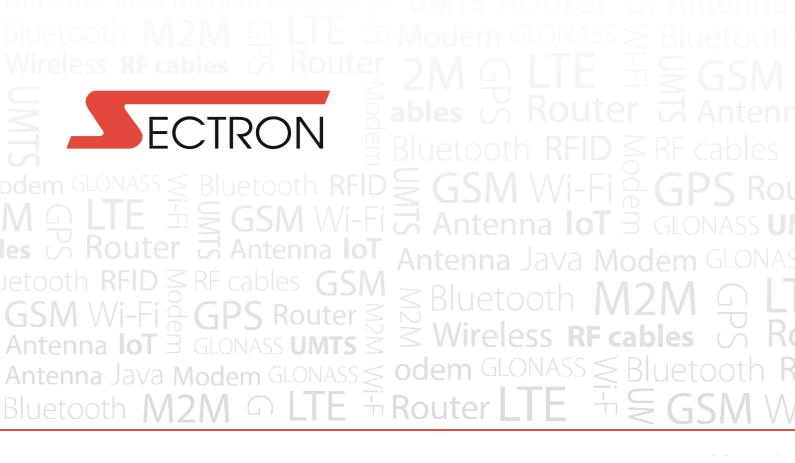

## LTE Antenna

Antenna LTE Mounting 046L, 2.5 dBi, SMA(m), RG174/3m, IP67

AO-ALTE-G046LS

SECTRON company offers a wide portfolio of LTE antennas with various versions differing in shape, level of gain and manner of attachment. SECTRON guarantees a compatible connection between an antenna and all antenna adaptors produced by SECTRON.

## **BENEFITS**

- High frequency range
- High Gain
- Anti-vandal design

FEATURES AO-ALTE-G046LS

| Technology            | LTE                                                   |
|-----------------------|-------------------------------------------------------|
| Frequency bands       | 700, 800, 900, 1700, 1800, 2100, 2500, 2600, 2700 MHz |
| Bandwidth             | -                                                     |
| Gain                  | 2.5 dBi                                               |
| VSWR                  | <3.0:1                                                |
| Impedance             | 50 Ohm                                                |
| Directivity           | Omnidirectional                                       |
| Beam angle            | H 360° V 30°                                          |
| Polarization          | Linear                                                |
| Maximum input power   | 10 W                                                  |
| Power voltage         | -                                                     |
| Dimensions            | Ø 81.3 x 14.6 mm                                      |
| Weight                | 46.82 g                                               |
| Operating temperature | -40 to +85 °C                                         |
| Execution             | External                                              |
| Method of attachment  | Mounting                                              |
| Cable type            | RG174                                                 |
| The cable length      | 3 m                                                   |
| Connector type        | SMA (m)                                               |