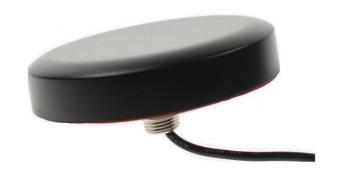

## DRAWING

SIMULATED GRAFS AO-ALTE-G046LS

ALL VARIANTS

AO-ALTE-G046LS

Different connector variants or cable lengths are available on request.

WWW.SECTRON.CZ

Tel.: +420 556 621 021

## **BENEFITS**

- High frequency range
- High Gain
- Anti-vandal design

FEATURES AO-ALTE-G046LS

| Technology            | LTE                                                   |
|-----------------------|-------------------------------------------------------|
| Frequency bands       | 700, 800, 900, 1700, 1800, 2100, 2500, 2600, 2700 MHz |
| Bandwidth             | -                                                     |
| Gain                  | 2.5 dBi                                               |
| VSWR                  | <3.0:1                                                |
| Impedance             | 50 Ohm                                                |
| Directivity           | Omnidirectional                                       |
| Beam angle            | H 360° V 30°                                          |
| Polarization          | Linear                                                |
| Maximum input power   | 10 W                                                  |
| Power voltage         | -                                                     |
| Dimensions            | Ø 81.3 x 14.6 mm                                      |
| Weight                | 46.82 g                                               |
| Operating temperature | -40 to +85 °C                                         |
| Execution             | External                                              |
| Method of attachment  | Mounting                                              |
| Cable type            | RG174                                                 |
| The cable length      | 3 m                                                   |
| Connector type        | SMA (m)                                               |