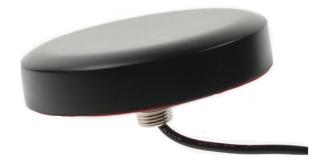

## LTE Antenna

Antenna LTE Mounting 046L, 2.5 dBi, SMA(m), RG174/3m, IP67

AO-ALTE-G046LS

SECTRON company offers a wide portfolio of LTE antennas with various versions differing in shape, level of gain and manner of attachment. SECTRON guarantees a compatible connection between an antenna and all antenna adaptors produced by SECTRON.