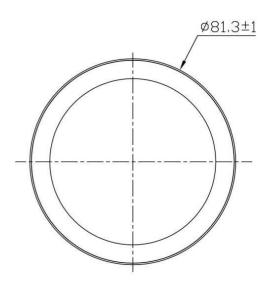

## BENEFITS

- High frequency range
- High Gain
- Anti-vandal design

| Technology            | LTE                                                   |
|-----------------------|-------------------------------------------------------|
| Frequency bands       | 700, 800, 900, 1700, 1800, 2100, 2500, 2600, 2700 MHz |
| Bandwidth             | -                                                     |
| Gain                  | 2.5 dBi                                               |
| VSWR                  | <3.0:1                                                |
| Impedance             | 50 Ohm                                                |
| Directivity           | Omnidirectional                                       |
| Beam angle            | H 360° V 30°                                          |
| Polarization          | Linear                                                |
| Maximum input power   | 10 W                                                  |
| Power voltage         | -                                                     |
| Dimensions            | Ø 81.3 x 14.6 mm                                      |
| Weight                | 46.82 g                                               |
| Operating temperature | -40 to +85 °C                                         |
| Execution             | External                                              |
| Method of attachment  | Mounting                                              |
| Cable type            | RG174                                                 |
| The cable length      | 3 m                                                   |
| Connector type        | SMA (m)                                               |
| IP Code               | IP67                                                  |

## DRAWING

Different connector variants or cable lengths are available on request.