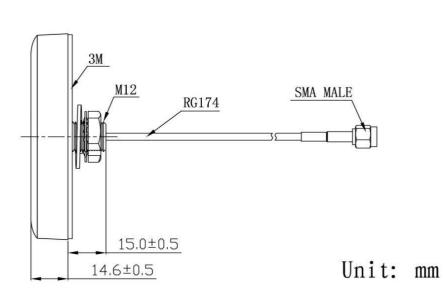

## BENEFITS

- High frequency range
- High Gain
- Anti-vandal design

| Technology            | LTE                                                   |
|-----------------------|-------------------------------------------------------|
| Frequency bands       | 700, 800, 900, 1700, 1800, 2100, 2500, 2600, 2700 MHz |
| Bandwidth             | -                                                     |
| Gain                  | 2.5 dBi                                               |
| VSWR                  | <3.0:1                                                |
| Impedance             | 50 Ohm                                                |
| Directivity           | Omnidirectional                                       |
| Beam angle            | H 360° V 30°                                          |
| Polarization          | Linear                                                |
| Maximum input power   | 10 W                                                  |
| Power voltage         | -                                                     |
| Dimensions            | Ø 81.3 x 14.6 mm                                      |
| Weight                | 46.82 g                                               |
| Operating temperature | -40 to +85 °C                                         |
| Execution             | External                                              |
| Method of attachment  | Mounting                                              |
| Cable type            | RG174                                                 |
| The cable length      | 3 m                                                   |
| Connector type        | SMA (m)                                               |
| IP Code               | IP67                                                  |

## DRAWING

Different connector variants or cable lengths are available on request.