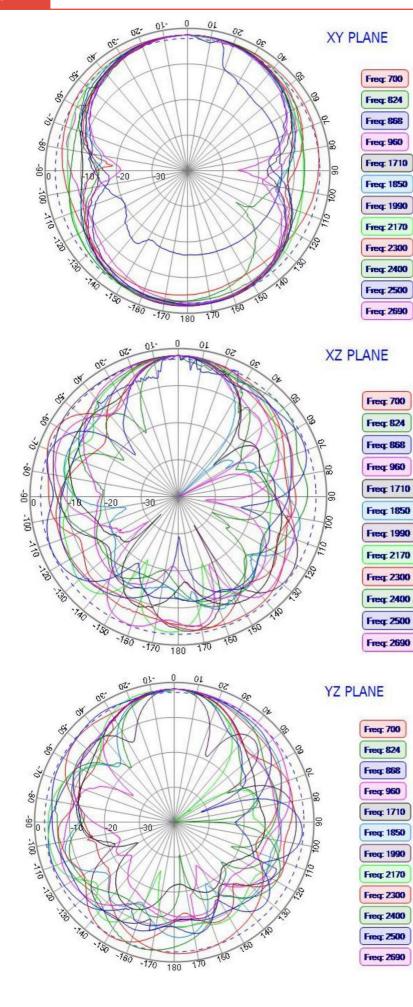

## BENEFITS

- High frequency range
- High Gain
- Anti-vandal design

| Technology            | LTE                                                   |
|-----------------------|-------------------------------------------------------|
| Frequency bands       | 700, 800, 900, 1700, 1800, 2100, 2500, 2600, 2700 MHz |
| Bandwidth             | -                                                     |
| Gain                  | 2.5 dBi                                               |
| VSWR                  | <3.0:1                                                |
| Impedance             | 50 Ohm                                                |
| Directivity           | Omnidirectional                                       |
| Beam angle            | H 360° V 30°                                          |
| Polarization          | Linear                                                |
| Maximum input power   | 10 W                                                  |
| Power voltage         | -                                                     |
| Dimensions            | Ø 81.3 x 14.6 mm                                      |
| Weight                | 46.82 g                                               |
| Operating temperature | -40 to +85 °C                                         |
| Execution             | External                                              |
| Method of attachment  | Mounting                                              |
| Cable type            | RG174                                                 |
| The cable length      | 3 m                                                   |
| Connector type        | SMA (m)                                               |
| IP Code               | IP67                                                  |