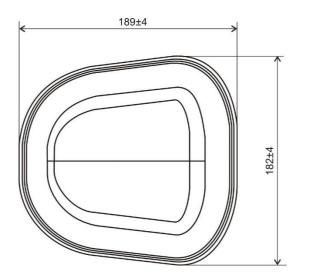

#### BENEFITS

- High frequency range
- Omnidirectional suitable for moving devices
- Anti-vandal design

| Technology            | GSM/UMTS/LTE                                       |
|-----------------------|----------------------------------------------------|
| Frequency bands       | 700/800/900/1700/1800/1900/2100/2400/2600/2700 MHz |
| Bandwidth             | -                                                  |
| Gain                  | 3.5 dBi                                            |
| VSWR                  | <3.0:1                                             |
| Impedance             | 50 Ohm                                             |
| Directivity           | Omnidirectional                                    |
| Beam angle            | H 360° V 30°                                       |
| Polarization          | Linear                                             |
| Maximum input power   | 10 W                                               |
| Power voltage         | -                                                  |
| Dimensions            | 189 x 182 x 85 mm                                  |
| Weight                | -                                                  |
| Operating temperature | -40 to +85 °C                                      |
| Execution             | External                                           |
| Method of attachment  | Mounting                                           |
| Cable type            | RG174/U                                            |
| The cable length      | 4 x 3 m                                            |
| Connector type        | 4 x SMA(m)                                         |

## DRAWING

UNIT: mm

Different connector variants or cable lengths are available on request.