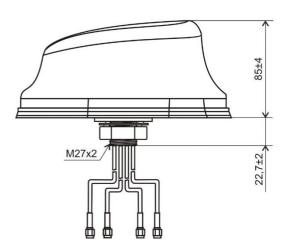

## DRAWING

UNIT: mm

Different connector variants or cable lengths are available on request.