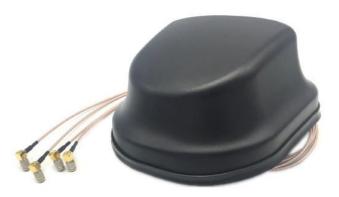

# Antenna LTE MIMO mounting 605LM4, 3.5 dBi, 4x SMA(m), 4x 3m RG174

AO-ALTE-G605LM4S

SECTRON company offers a wide portfolio of LTE antennas with various versions differing in shape, level of gain and manner of attachment. SECTRON guarantees a compatible connection between an antenna and all antenna adaptors produced by SECTRON.

#### BENEFITS

- High frequency range
- Omnidirectional suitable for moving devices
- Anti-vandal design

| Technology            | GSM/UMTS/LTE                                       |
|-----------------------|----------------------------------------------------|
| Frequency bands       | 700/800/900/1700/1800/1900/2100/2400/2600/2700 MHz |
| Bandwidth             | -                                                  |
| Gain                  | 3.5 dBi                                            |
| VSWR                  | <3.0:1                                             |
| Impedance             | 50 Ohm                                             |
| Directivity           | Omnidirectional                                    |
| Beam angle            | H 360° V 30°                                       |
| Polarization          | Linear                                             |
| Maximum input power   | 10 W                                               |
| Power voltage         | -                                                  |
| Dimensions            | 189 x 182 x 85 mm                                  |
| Weight                | -                                                  |
| Operating temperature | -40 to +85 °C                                      |
| Execution             | External                                           |
| Method of attachment  | Mounting                                           |
| Cable type            | RG174/U                                            |
| The cable length      | 4 x 3 m                                            |
| Connector type        | 4 x SMA(m)                                         |