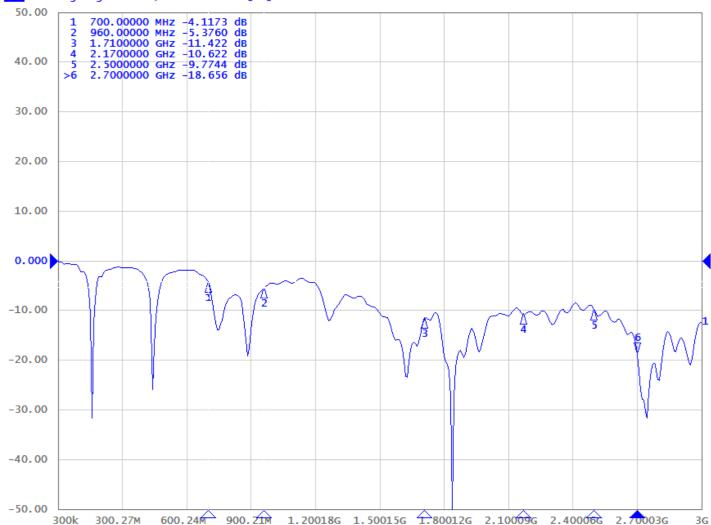

## **S11 – RETURN LOSS**

▶ 11 Log Mag 10.00dB/ Ret 0.000dB [RO]

MEASURED GRAPHS AO-ALTE-MG9S-2