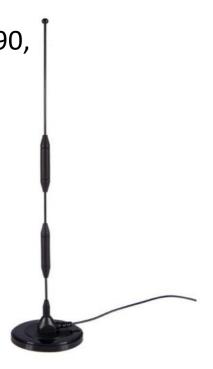

# GSM/UMTS/LTE ANTENNA

Antenna GSM/UMTS/LTE Magnet Mount 90, 5-9 dBi, SMA(m), .195, 1.5 m

AO-ALTE-MG9S-2

SECTRON company offers a wide portfolio of GSM/UMTS/LTE antennas with various versions differing in shape, level of gain and manner of attachment.

### **BENEFITS**

- Easy installation
- Magnet Mount

FEATURES AO-ALTE-MG9S-2

| Technology            | GSM/UMTS/LTE                                       |
|-----------------------|----------------------------------------------------|
| Frequency bands       | 700/800/900/1700/1800/1900/2100/2500/2600/2700 MHz |
| Bandwidth             | -                                                  |
| Gain                  | 5 dBi                                              |
| VSWR                  | <2.0:1                                             |
| Impedance             | 50 Ohm                                             |
| Directivity           | Omnidirectional                                    |
| Beam angle            | H 360° V 30°                                       |
| Polarization          | Linear                                             |
| Maximum input power   | 10 W                                               |
| Power voltage         | -                                                  |
| Dimensions            | Ø81 x 447 mm                                       |
| Weight                | -                                                  |
| Operating temperature | -30 to +90 °C                                      |
| Execution             | External                                           |
| Method of attachment  | Magnet Mount                                       |
| Cable type            | .195                                               |
| The cable length      | 1.5 m                                              |
| Connector type        | SMA(m)                                             |
| Certification         | ISO 9001, ISO14001, RoHS                           |