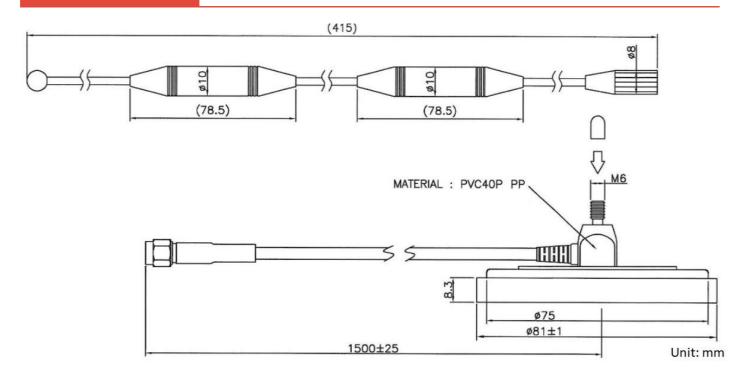

ower voltage         | -                                                  |
| Dimensions            | Ø81 x 447 mm                                       |
| Weight                | -                                                  |
| Operating temperature | -30 to +90 °C                                      |
| Execution             | External                                           |
| Method of attachment  | Magnet Mount                                       |
| Cable type            | .195                                               |
| The cable length      | 1.5 m                                              |
| Connector type        | SMA(m)                                             |
| Certification         | ISO 9001, ISO14001, RoHS                           |

## DRAWING



MEASURED GRAPHS AO-ALTE-MG9S-2

## **S11 – RETURN LOSS**

▶ 11 Log Mag 10.00dB/ Ret 0.000dB [RO]



MEASURED GRAPHS AO-ALTE-MG9S-2

#### **VSWR**



#### **VARIANTS**

Different connector variants or cable lengths are available on request.

#### **CONTACTS**