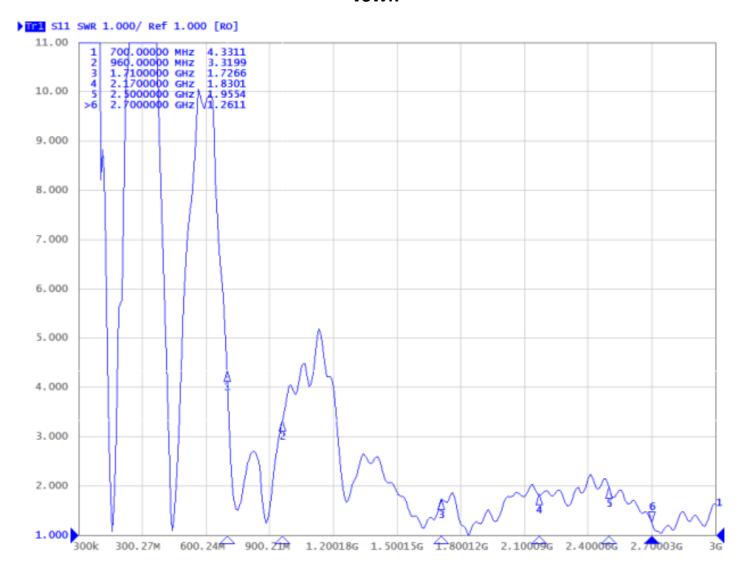

|
| Weight                | -                                                  |
| Operating temperature | -30 to +90 °C                                      |
| Execution             | External                                           |
| Method of attachment  | Magnet Mount                                       |
| Cable type            | .195                                               |
| The cable length      | 1.5 m                                              |
| Connector type        | SMA(m)                                             |
| Certification         | ISO 9001, ISO14001, RoHS                           |

## DRAWING



MEASURED GRAPHS AO-ALTE-MG9S-2

## **S11 – RETURN LOSS**

▶ 11 Log Mag 10.00dB/ Ret 0.000dB [RO]



MEASURED GRAPHS AO-ALTE-MG9S-2

#### **VSWR**



#### **VARIANTS**

Different connector variants or cable lengths are available on request.

#### **CONTACTS**