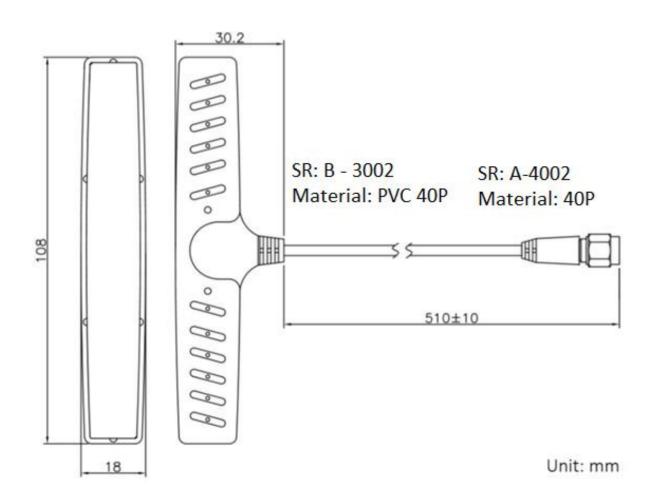

|
| Power voltage         | -                                                       |
| Dimensions            | 108 x 30.2 x 18 mm                                      |
| Weight                | 22.54 g                                                 |
| Operating temperature | -30 to +80 °C                                           |
| Execution             | External                                                |
| Method of attachment  | Adhesive                                                |
| Cable type            | RG174/U                                                 |
| The cable length      | 0.5 m                                                   |
| Connector type        | SMA(m)                                                  |

## DRAWING



MEASURED GRAPHS AO-ALTE-S2S05A

S<sub>11</sub> [dB] – Return loss



## **ALL VARIANTS**

Different connector variants or cable lengths are available on request.

#### **CONTACTS**

WWW.SECTRON.CZ

Tel.: +420 556 621 021