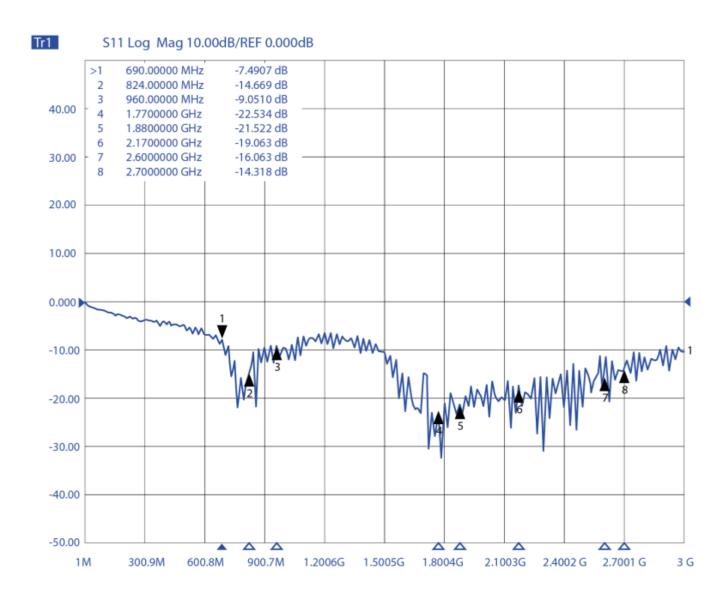

|
| Dimensions            | 108 x 30.2 x 18 mm                                      |
| Weight                | 22.54 g                                                 |
| Operating temperature | -30 to +80 °C                                           |
| Execution             | External                                                |
| Method of attachment  | Adhesive                                                |
| Cable type            | RG174/U                                                 |
| The cable length      | 0.5 m                                                   |
| Connector type        | SMA(m)                                                  |

## DRAWING



MEASURED GRAPHS AO-ALTE-S2S05A

S<sub>11</sub> [dB] – Return loss



## **ALL VARIANTS**

Different connector variants or cable lengths are available on request.

#### **CONTACTS**

WWW.SECTRON.CZ

Tel.: +420 556 621 021