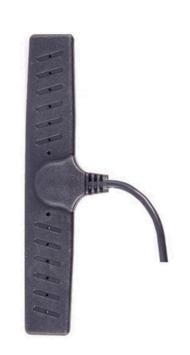

# GSM/UMTS/LTE ANTENNA

Antenna LTE U25, 2.5 dBi, SMA(m),RG174/0.5m, inc. 3M sticker

AO-ALTE-S2S05A

SECTRON company offers a wide portfolio of GSM/UMTS/LTE antennas with various versions differing in shape, level of gain and manner of attachment. SECTRON guarantees a compatible connection between an antenna and all antenna adaptors produced by SECTRON.