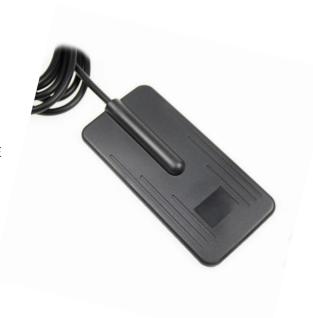

## LTE ANTENNA

Antenna GSM/UMTS/LTE Adhesive 5 dBi, SMA(m), RG58/3m

**AO-ALTE-SA5S** 

SECTRON company offers a wide portfolio of GSM/UMTS/LTE antennas with various versions differing in shape, level of gain and manner of attachment. SECTRON guarantees a compatible connection between an antenna and all antenna adaptors produced by SECTRON.

## **BENEFITS**

- High frequency range
- Easy installation
- Omnidirectional suitable for moving devices

FEATURES AO-ALTE-SA5S

| Technology            | GSM/UMTS/LTE                                        |
|-----------------------|-----------------------------------------------------|
| Frequency bands       | 800/900/1700/1800/1900/2100/2400/2500/2600/2700 MHz |
| Bandwidth             | -                                                   |
| Gain                  | 3-5 dBi                                             |
| VSWR                  | <2.0:1                                              |
| Impedance             | 50 Ohm                                              |
| Directivity           | Omnidirectional                                     |
| Beam angle            | H 360° V 30°                                        |
| Polarization          | Linear                                              |
| Maximum input power   | 10 W                                                |
| Power voltage         | -                                                   |
| Dimensions            | 115 x 56 x 9.7 mm                                   |
| Weight                | 129.42 g                                            |
| Operating temperature | -30 to +80 °C                                       |
| Execution             | External                                            |
| Method of attachment  | Adhesive                                            |
| Cable type            | RG58                                                |
| The cable length      | 3 m                                                 |
| Connector type        | SMA(m)                                              |