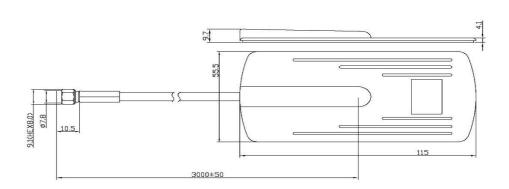

## DRAWING

## **BENEFITS**

- High frequency range
- Easy installation
- Omnidirectional suitable for moving devices

FEATURES AO-ALTE-SA5S

| Technology            | GSM/UMTS/LTE                                        |
|-----------------------|-----------------------------------------------------|
| Frequency bands       | 800/900/1700/1800/1900/2100/2400/2500/2600/2700 MHz |
| Bandwidth             | -                                                   |
| Gain                  | 3-5 dBi                                             |
| VSWR                  | <2.0:1                                              |
| Impedance             | 50 Ohm                                              |
| Directivity           | Omnidirectional                                     |
| Beam angle            | H 360° V 30°                                        |
| Polarization          | Linear                                              |
| Maximum input power   | 10 W                                                |
| Power voltage         | -                                                   |
| Dimensions            | 115 x 56 x 9.7 mm                                   |
| Weight                | 129.42 g                                            |
| Operating temperature | -30 to +80 °C                                       |
| Execution             | External                                            |
| Method of attachment  | Adhesive                                            |
| Cable type            | RG58                                                |
| The cable length      | 3 m                                                 |
| Connector type        | SMA(m)                                              |