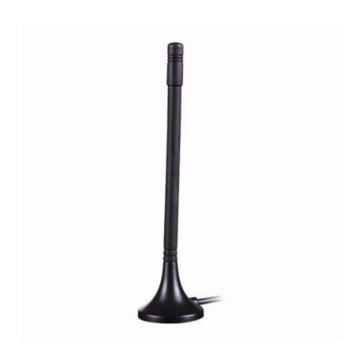

## **BENEFITS**

- Low VSWR
- Easy installation
- Omnidirectional suitable for moving devices

| Technology            | UMTS/GSM                        |
|-----------------------|---------------------------------|
| Frequency bands       | 800/900/1700/1800/1900/2100 MHz |
| Bandwidth             | -                               |
| Gain                  | 2 dBi                           |
| VSWR                  | <2.0:1                          |
| Impedance             | 50 Ohm                          |
| Directivity           | Omnidirectional                 |
| Beam angle            | H 360° V 30°                    |
| Polarization          | Vertical                        |
| Maximum input power   | 10 W                            |
| Power voltage         | -                               |
| Dimensions            | 121 x 29.4 mm                   |
| Weight                | 46.17 g                         |
| Operating temperature | -40 to +85 °C                   |
| Execution             | External                        |
| Method of attachment  | Magnetic                        |
| Cable type            | RG174/U                         |
| The cable length      | 3 m                             |
| Connector type        | SMA (m)                         |

## DRAWING

SIMULATED GRAFS AO-AUMTS-G016S

ALL VARIANTS AO-AUMTS-G016S

| VARIANT                                                | PART NUMBER     |
|--------------------------------------------------------|-----------------|
| Antenna UMTS/GSM Magnetic 016, 2 dBi, SMA(m), RG174/5m | AO-AUMTS-G016S5 |
|                                                        |                 |