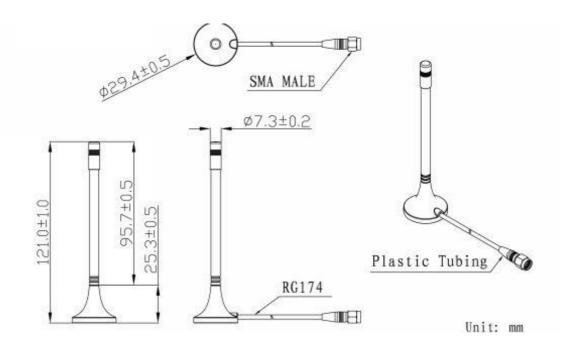

## DRAWING

SIMULATED GRAFS AO-AUMTS-G016S

ALL VARIANTS AO-AUMTS-G016S

| VARIANT                                                | PART NUMBER     |
|--------------------------------------------------------|-----------------|
| Antenna UMTS/GSM Magnetic 016, 2 dBi, SMA(m), RG174/5m | AO-AUMTS-G016S5 |
|                                                        |                 |