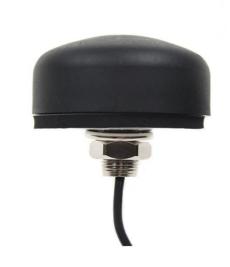

# Antenna GPS Mounting R36 PUCK, open end, RG174/10m

AP-AGPS-36

SECTRON company offers a wide portfolio of GPS antennas with various versions differing in shape, level of gain and manner of attachment. SECTRON guarantees compatible connection between an antenna and all antenna adaptors produced by SECTRON.

#### **BENEFITS**

- Low VSWR
- High power supply range

FEATURES AP-AGPS-36

| Technology            | GPS             |
|-----------------------|-----------------|
| Frequency bands       | 1575.42 MHz     |
| Bandwidth             | -               |
| Gain                  | 30 dBi          |
| VSWR                  | <2.0:1          |
| Impedance             | 50 Ohm          |
| Directivity           | Omnidirectional |
| Beam angle            | H 360° V 30°    |
| Polarization          | R.H.C.P.        |
| Maximum input power   | 10 W            |
| Power voltage         | 2.7 - 5.5 V DC  |
| Dimensions            | Ø 54.7 x 23 mm  |
| Weight                | 190 g           |
| Operating temperature | -30 to +90 °C   |
| Execution             | External        |
| Method of attachment  | Mounting        |
| Cable type            | RG174/U         |
| The cable length      | 10 m            |
| Connector type        | Open end        |