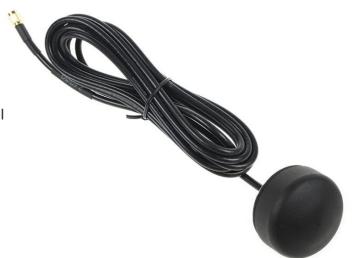

# WIFI ANTENNA

Antenna WiFi Mounting R36, IP67, 2.4/5.8 GHz, 2/3 dBi, SMA-RP(pin f), RG58/3m

AW-A2458G-36SR

SECTRON company offers a wide portfolio of WIFI antennas with various versions differing in shape, level of gain and manner of attachment. SECTRON guarantees compatible connection between an antenna and all antenna adaptors produced by SECTRON.

#### **BENEFITS**

- Low VSWR
- Anti-vandal design

FEATURES AW-A2458G-36SR

| Technology            | WIFI             |
|-----------------------|------------------|
| Frequency bands       | 2.4/5.8 GHz      |
| Bandwidth             | -                |
| Gain                  | 0-2/0-3 dBi      |
| VSWR                  | <2.0:1           |
| Impedance             | 50 Ohm           |
| Directivity           | Omnidirectional  |
| Beam angle            | H 360° V 30°     |
| Polarization          | Linear           |
| Maximum input power   | 10 W             |
| Power voltage         | _                |
| Dimensions            | Ø 54.4 x 28.7 mm |
| Weight                | 165.38 g         |
| Operating temperature | -30 to +80 °C    |
| Execution             | External         |
| Method of attachment  | Mounting         |
| Cable type            | RG58/U           |
| The cable length      | 3 m              |
| Connector type        | SMA-RP (pin f)   |
| IP CODE               | IP67             |