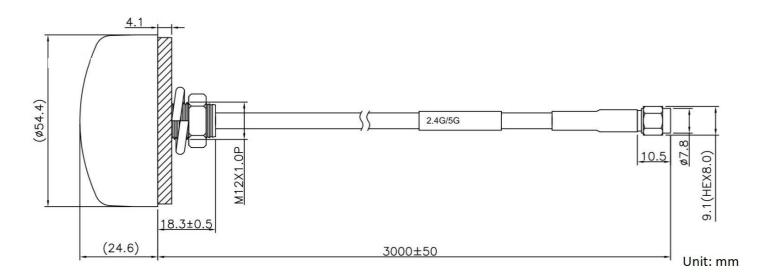

## DRAWING

WWW.SECTRON.CZ

Tel.: +420 556 621 021

#### **BENEFITS**

- Low VSWR
- Anti-vandal design

FEATURES AW-A2458G-36SR

| Technology            | WIFI             |
|-----------------------|------------------|
| Frequency bands       | 2.4/5.8 GHz      |
| Bandwidth             | -                |
| Gain                  | 0-2/0-3 dBi      |
| VSWR                  | <2.0:1           |
| Impedance             | 50 Ohm           |
| Directivity           | Omnidirectional  |
| Beam angle            | H 360° V 30°     |
| Polarization          | Linear           |
| Maximum input power   | 10 W             |
| Power voltage         | _                |
| Dimensions            | Ø 54.4 x 28.7 mm |
| Weight                | 165.38 g         |
| Operating temperature | -30 to +80 °C    |
| Execution             | External         |
| Method of attachment  | Mounting         |
| Cable type            | RG58/U           |
| The cable length      | 3 m              |
| Connector type        | SMA-RP (pin f)   |
| IP CODE               | IP67             |