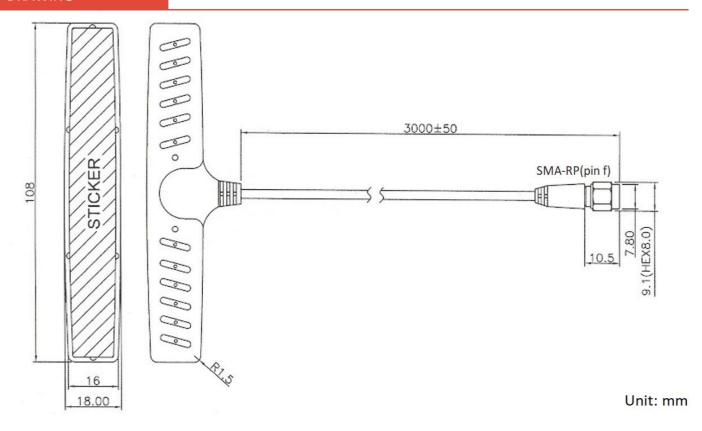

quency bands       | 2.4/5 GHz       |
| Bandwidth             | -               |
| Gain                  | 2.5 dBi         |
| VSWR                  | <2.0:1          |
| Impedance             | 50 Ohm          |
| Directivity           | Omnidirectional |
| Beam angle            | H 360° V 30°    |
| Polarization          | Linear          |
| Maximum input power   | 10 W            |
| Power voltage         | _               |
| Dimensions            | 18 x 108 mm     |
| Weight                | 48.3 g          |
| Operating temperature | -30 to +80 °C   |
| Execution             | External        |
| Method of attachment  | Adhesive        |
| Cable type            | RG174/U         |
| The cable length      | 3 m             |
| Connector type        | SMA-RP(pin f)   |

## DRAWING





WWW.SECTRON.CZ

Tel.: +420 556 621 021