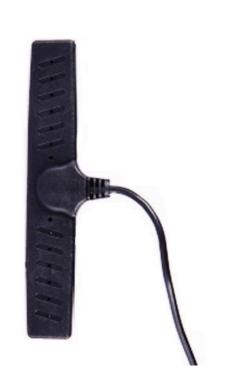

## WIFI ANTENNA

Antenna WiFi Adhesive, 2.4/5 GHz, 2.5 dBi, SMA-RP(pin f), RG174/3m

AW-A2458G-S2SRP

SECTRON company offers a wide portfolio of WIFI antennas with various versions differing in shape, level of gain and manner of attachment. SECTRON guarantees a compatible connection between an antenna and all antenna adaptors produced by SECTRON.