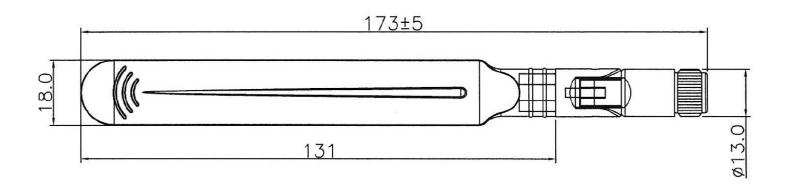

## BENEFITS

- Low VSWR
- High gain
- Adjustable angle

| Technology            | Wi-Fi                      |
|-----------------------|----------------------------|
| Frequency bands       | 2400/5800 MHz              |
| Bandwidth             | -                          |
| Gain                  | 5 dBi                      |
| VSWR                  | <1.3:1                     |
| Impedance             | 50 Ohm                     |
| Directivity           | Omnidirectional            |
| Beam angle            | Attached graphs below      |
| Polarization          | Linear                     |
| Maximum input power   | 10 W                       |
| Power voltage         | -                          |
| Dimensions            | 173 x 18 mm                |
| Weight                | 23.92 g                    |
| Operating temperature | -20 to +70 °C              |
| Execution             | External                   |
| Method of attachment  | Connector Mount            |
| Cable type            | -                          |
| The cable length      | -                          |
| Connector type        | SMA-RP(f)                  |
| Certification         | RoHS, ISO 9001 & ISO 14001 |

DRAWING