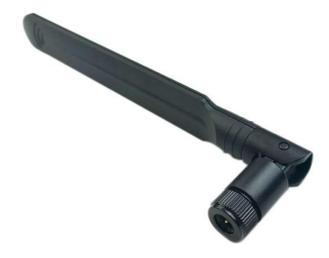

# Wi-Fi ANTENNA

Antenna WiFi Connector Mount FLAT SRPK2, 2.4/5.8 GHz, 90°/180°, 5 dBi, RP-SMA (pin f)

AW-A2458G-SRPK2

SECTRON company offers a wide portfolio of Wi-Fi antennas with various versions differing in shape, level of gain and manner of attachment. SECTRON guarantees a compatible connection between an antenna and all antenna adaptors produced by SECTRON.