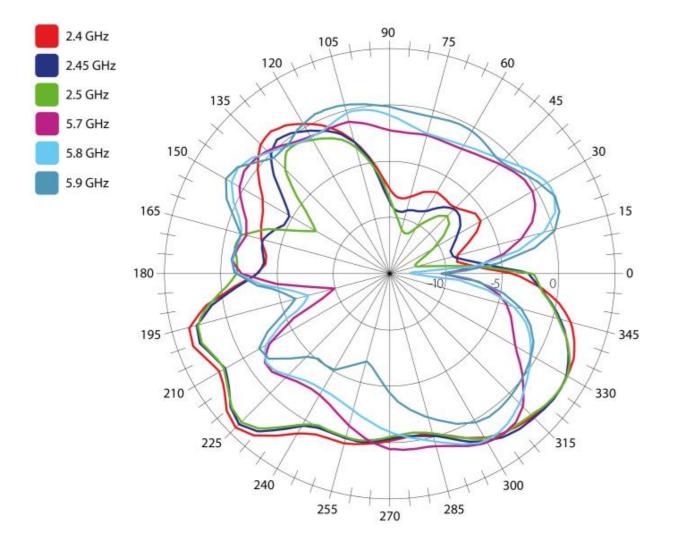

|
| Directivity           | Omnidirectional            |
| Beam angle            | Attached graphs below      |
| Polarization          | Linear                     |
| Maximum input power   | 10 W                       |
| Power voltage         | -                          |
| Dimensions            | 173 x 18 mm                |
| Weight                | 23.92 g                    |
| Operating temperature | -20 to +70 °C              |
| Execution             | External                   |
| Method of attachment  | Connector Mount            |
| Cable type            | -                          |
| The cable length      | -                          |
| Connector type        | SMA-RP(f)                  |
| Certification         | RoHS, ISO 9001 & ISO 14001 |

DRAWING







## **Radiation Pattern**

#### ALL VARIANTS

Different connector variants or cable lengths are available on request.

#### CONTACTS

SECTRON s.r.o. Josefa Šavla 1271/12 709 00 Ostrava 9, Czech Republic WWW.SECTRON.CZ Tel.: +420 556 621 020