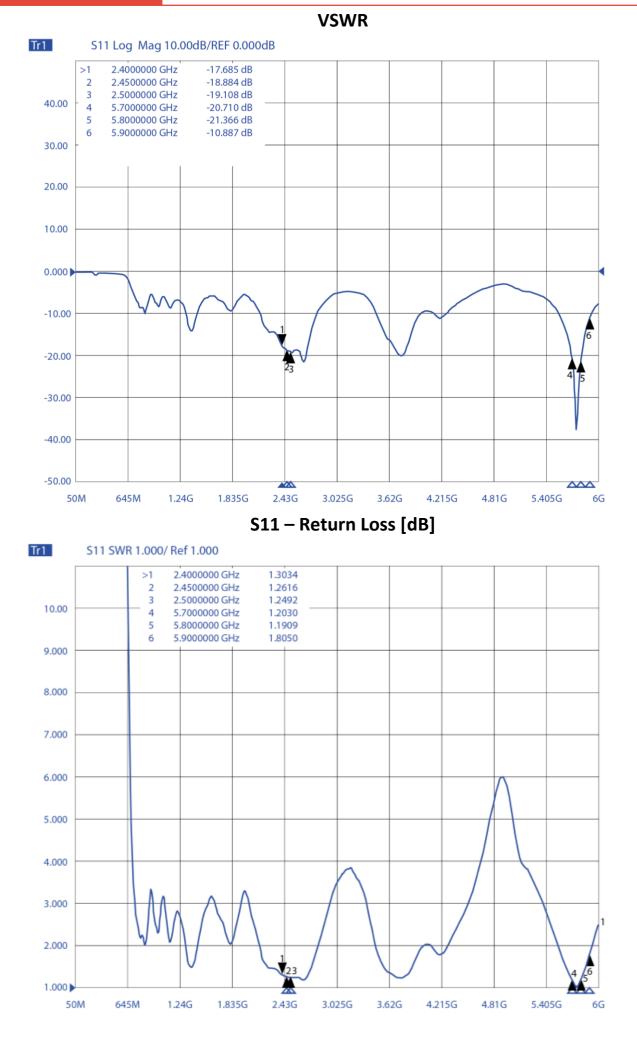

## BENEFITS

- Low VSWR
- High gain
- Adjustable angle

| Technology            | Wi-Fi                      |
|-----------------------|----------------------------|
| Frequency bands       | 2400/5800 MHz              |
| Bandwidth             | -                          |
| Gain                  | 5 dBi                      |
| VSWR                  | <1.3:1                     |
| Impedance             | 50 Ohm                     |
| Directivity           | Omnidirectional            |
| Beam angle            | Attached graphs below      |
| Polarization          | Linear                     |
| Maximum input power   | 10 W                       |
| Power voltage         | -                          |
| Dimensions            | 173 x 18 mm                |
| Weight                | 23.92 g                    |
| Operating temperature | -20 to +70 °C              |
| Execution             | External                   |
| Method of attachment  | Connector Mount            |
| Cable type            | -                          |
| The cable length      | -                          |
| Connector type        | SMA-RP(f)                  |
| Certification         | RoHS, ISO 9001 & ISO 14001 |