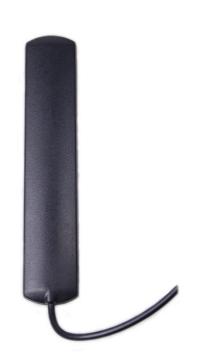

## WIFI ANTENNA

Antenna WiFi Adhesive 017W, 3 dBi, SMA-RP(f pin), RG174/3m

AW-A24G-G017WSRP

SECTRON company offers a wide portfolio of WiFi antennas with various versions differing in shape, level of gain and manner of attachment. SECTRON guarantees a compatible connection between an antenna and all antenna adaptors produced by SECTRON.



## **BENEFITS**

- Low VSWR
- Easy installation

FEATURES AW-A24G-G017WSRP

| Technology            | WiFi                |
|-----------------------|---------------------|
| Frequency bands       | 2400 MHz            |
| Bandwidth             | -                   |
| Gain                  | 3 dBi               |
| VSWR                  | <2.0:1              |
| Impedance             | 50 Ohm              |
| Directivity           | Omnidirectional     |
| Beam angle            | H 360° V 30°        |
| Polarization          | Linear              |
| Maximum input power   | 10 W                |
| Power voltage         | -                   |
| Dimensions            | 115 x 21.7 x 5.8 mm |
| Weight                | 46.95 g             |
| Operating temperature | -40 to +85 °C       |
|