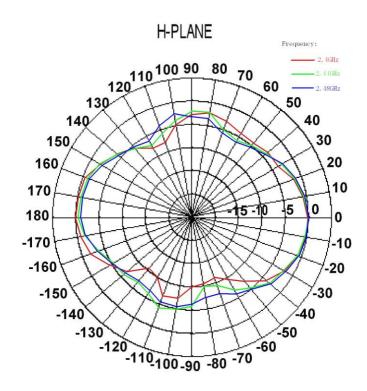

## **BENEFITS**

- Low VSWR
- Easy installation

FEATURES AW-A24G-G017WSRP

| Technology            | WiFi                |
|-----------------------|---------------------|
| Frequency bands       | 2400 MHz            |
| Bandwidth             | -                   |
| Gain                  | 3 dBi               |
| VSWR                  | <2.0:1              |
| Impedance             | 50 Ohm              |
| Directivity           | Omnidirectional     |
| Beam angle            | H 360° V 30°        |
| Polarization          | Linear              |
| Maximum input power   | 10 W                |
| Power voltage         | -                   |
| Dimensions            | 115 x 21.7 x 5.8 mm |
| Weight                | 46.95 g             |
| Operating temperature | -40 to +85 °C       |
| Execution             | External            |
| Method of attachment  | Adhesive            |
| Cable type            | RG174 / U           |
| The cable length      | 3 m                 |
| Connector type        | SMA-RP (f pin )     |

## DRAWING

Unit: mm

SIMULATED GRAFS AW-A24G-G017WSRP