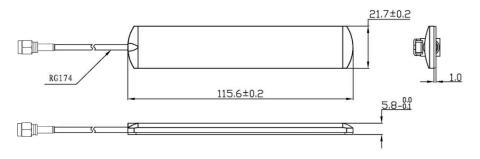

|
| Gain                  | 3 dBi               |
| VSWR                  | <2.0:1              |
| Impedance             | 50 Ohm              |
| Directivity           | Omnidirectional     |
| Beam angle            | H 360° V 30°        |
| Polarization          | Linear              |
| Maximum input power   | 10 W                |
| Power voltage         | -                   |
| Dimensions            | 115 x 21.7 x 5.8 mm |
| Weight                | 46.95 g             |
| Operating temperature | -40 to +85 °C       |
| Execution             | External            |
| Method of attachment  | Adhesive            |
| Cable type            | RG174 / U           |
| The cable length      | 3 m                 |
| Connector type        | SMA-RP (f pin )     |

## DRAWING



Unit: mm

SIMULATED GRAFS AW-A24G-G017WSRP





## **CONTACTS**