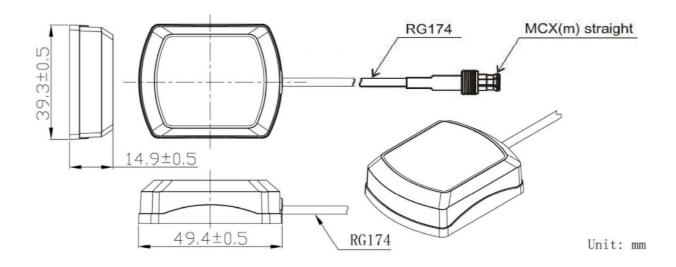

## **BENEFITS**

- Low VSWR
- Easy installation

| Technology            | WiFi                  |
|-----------------------|-----------------------|
| Frequency bands       | 2400 MHz              |
| Bandwidth             | -                     |
| Gain                  | 2 dBi                 |
| VSWR                  | <1.5:1                |
| Impedance             | 50 Ohm                |
| Directivity           | Omnidirectional       |
| Beam angle            | H 360° V 30°          |
| Polarization          | R.H.C.P               |
| Maximum input power   | 10 W                  |
| Power voltage         | -                     |
| Dimensions            | 39.3 x 49.4 x 14.9 mm |
| Weight                | 64.56 g               |
| Operating temperature | -40 to +85 °C         |
| Execution             | External              |
| Method of attachment  | Adhesive              |
| Cable type            | RG174/U               |
| The cable length      | 3 m                   |
| Connector type        | MCX(m)                |
| IP CODE               | IP65/IP66             |

## DRAWING

SIMULATED GRAFS AW-A24G-W001AC

WWW.SECTRON.CZ

Tel.: +420 556 621 021