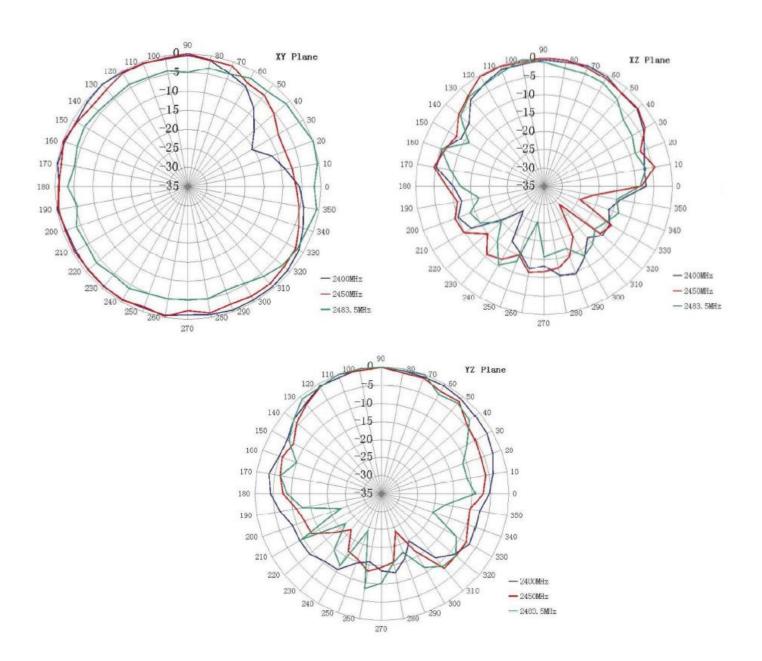

## DRAWING

SIMULATED GRAFS AW-A24G-W001AC

WWW.SECTRON.CZ

Tel.: +420 556 621 021