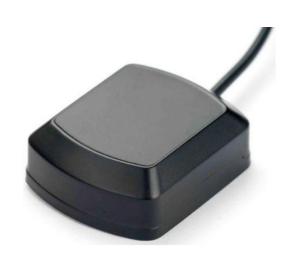

## WiFi ANTENNA

Antenna WiFi Adhesive W001, 2.4 GHz, MCX(m) cable straight, RG174/3m, IP65/IP66

AW-A24G-W001AC

SECTRON company offers a wide portfolio of WiFi antennas with various versions differing in shape, level of gain and manner of attachment. SECTRON guarantees a compatible connection between an antenna and all antenna adaptors produced by SECTRON.

## **BENEFITS**

- Low VSWR
- Easy installation

| Technology            | WiFi                  |
|-----------------------|-----------------------|
| Frequency bands       | 2400 MHz              |
| Bandwidth             | -                     |
| Gain                  | 2 dBi                 |
| VSWR                  | <1.5:1                |
| Impedance             | 50 Ohm                |
| Directivity           | Omnidirectional       |
| Beam angle            | H 360° V 30°          |
| Polarization          | R.H.C.P               |
| Maximum input power   | 10 W                  |
| Power voltage         | -                     |
| Dimensions            | 39.3 x 49.4 x 14.9 mm |
| Weight                | 64.56 g               |
| Operating temperature | -40 to +85 °C         |
| Execution             | External              |
| Method of attachment  | Adhesive              |
| Cable type            | RG174/U               |
| The cable length      | 3 m                   |
| Connector type        | MCX(m)                |
| IP CODE               | IP65/IP66             |